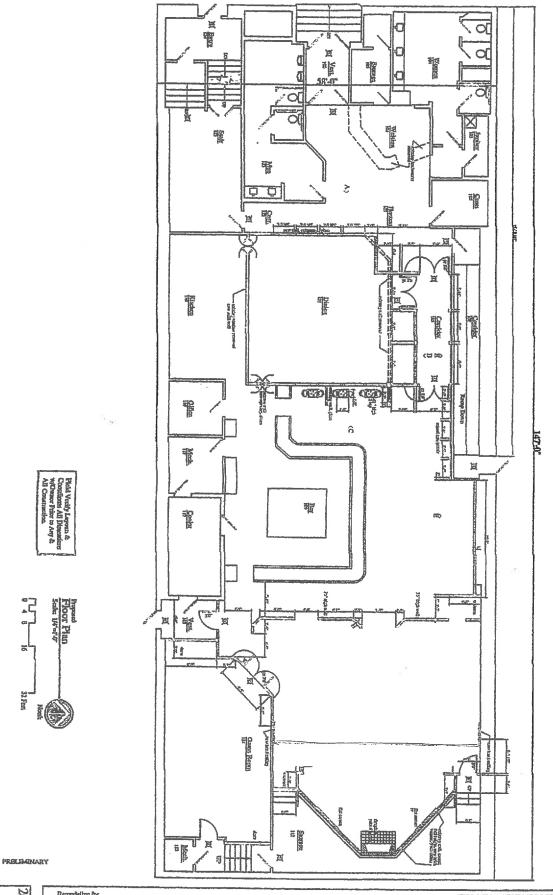

|



PRELIMINARY

2008.05

Ramodeling for JR's Sports Bar & Grille 55 N. Mola St. Pool da Lac, WI 54925

TOM W. MEIKLEJOHN, III AIA
A R C H I T E C T
13 South Main Street
Parti da Loc. WI 58935 P (930) 923-3163
1 (930) 923-3211

03,19.2008

# Fond du Lac City Police Department



# Memo

To: City Manager Moore

From: Chief Lamb

Date: 11-22-16

Re: Proposed Class B Combination License for 65 N Main Pub LLC. 65 N. Main

Street

On November 22, 2016, Assistant Chief Klein, Building Inspector Doug Hoerth representing Community Development, and Amy Hansen from the DFP met with the listed applicant Bryan Perl who is seeking the requested license to open a bar at 65 N. Main Street which is the former sight of JR's Sports Bar and Grill.

Mr. Perl currently owns and operates two other licensed establ