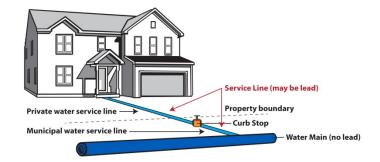

q. Ordinance No. 3628

An Ordinance Amending Chapter 216-22 Keeping Of Honeybees Introduction: City Attorney

h. Lead Pipes

Presented By: Director of Public Works