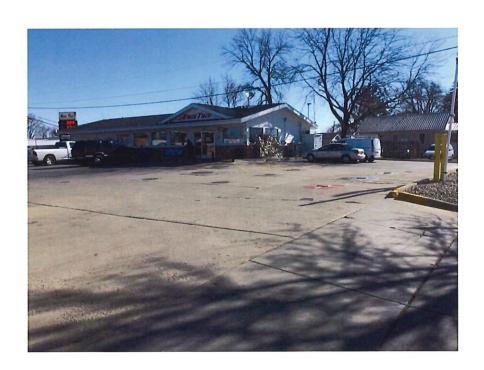

Location of Premises: 665 W Scott Street

Introduction: City Clerk

c. Resolution No. 8656

A Resolution Granting A Special Use Permit To Kwik Trip To Replace Underground Fuel Tanks and Aboveground Fuel Dispensers At 471 N Park Avenue