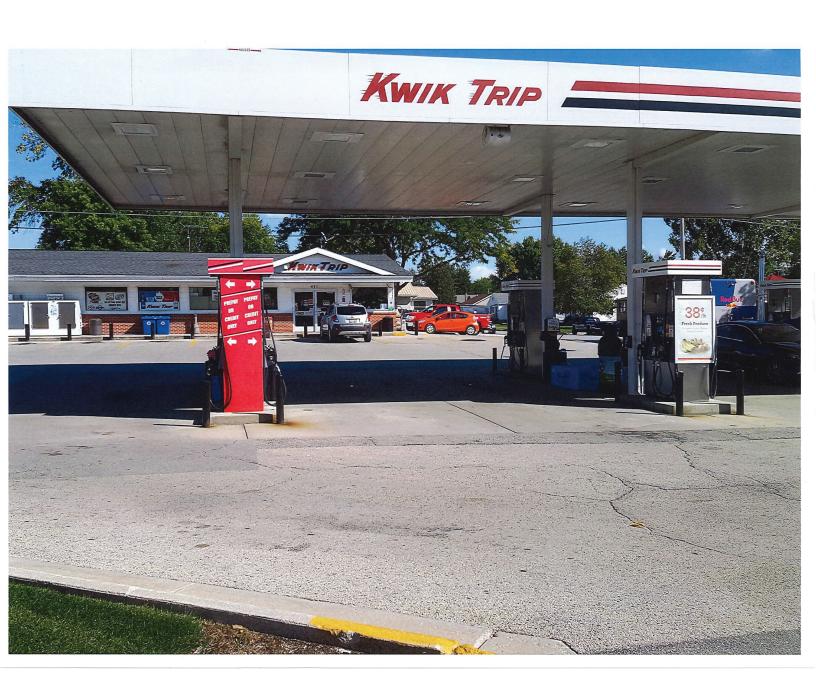

Location of Premises: 665 W Scott Street

Introduction: City Clerk

c. Resolution No. 8656

A Resolution Granting A Special Use Permit To Kwik Trip To Replace Underground Fuel Tanks and Aboveground Fuel Dispensers At 471 N Park Avenue