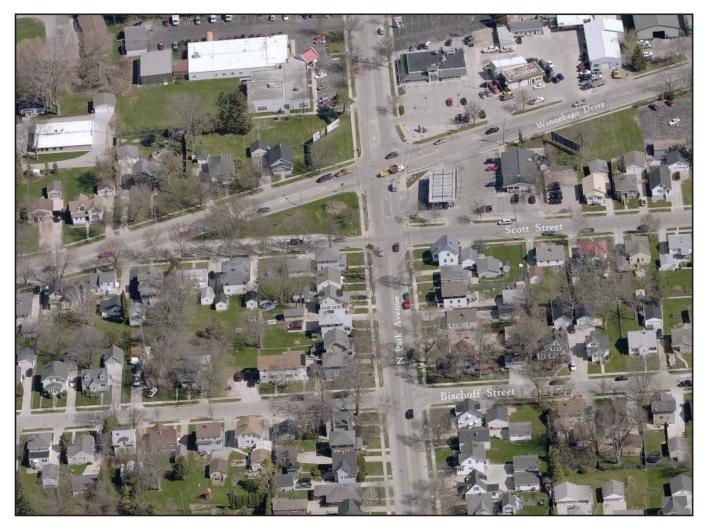

Location of Premises: 665 W Scott Street

Introduction: City Clerk

c. Resolution No. 8656

A Resolution Granting A Special Use Permit To Kwik Trip To Replace Underground Fuel Tanks and Aboveground Fuel Dispensers At 471 N Park Avenue

<u>Title:</u> Class "A" Fermented Malt Beverage Change Of Agent

<u>Subject:</u> Corporation: Kwik Tip Inc.

Agent: Kelly Moore

Agent Address: 37 Woodside St., Rosendale, WI

d/b/a: Kwik Trip #606

Location of Premises: 471 N Park Ave

# Fond du Lac Police Department MEMO

**To:** City Manager Joe Moore

From: Chief Lamb

**RE:** Change of Agent Request for Kwik Trip Store

#606 471 N. Park Ave

**Date:** 02-14-17

Kwik Trip Incorporated has notified the City regarding a Change of Agent request for the following store location in the City of Fond du Lac: Store #606 located at 471 N. Park Avenue. Kelly J Moore will be the new licensed agent for this establishment. Background checks conducted on Ms. Moore, both in-house and NCIC/CIB, indicate no prior criminal history that would preclude the issuance of the change of agent request. The Police Department has no objections to the change of agent request.