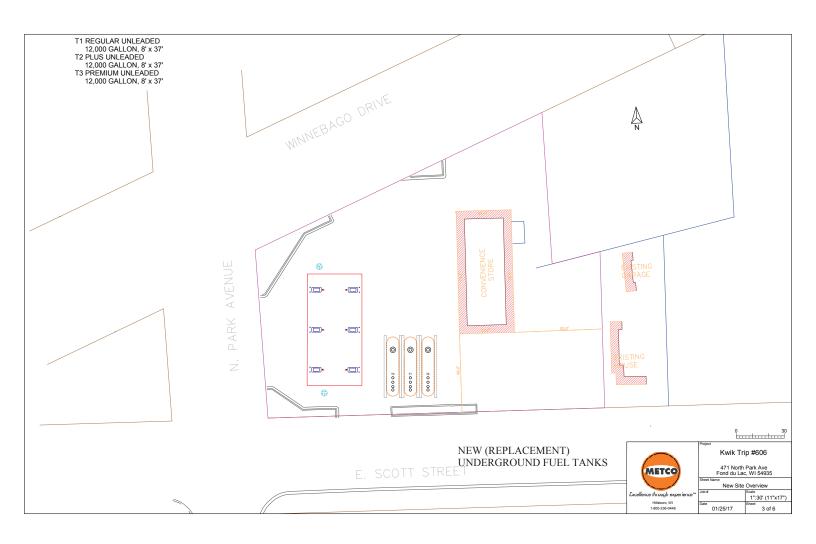

Location of Premises: 665 W Scott Street

Introduction: City Clerk

c. Resolution No. 8656

A Resolution Granting A Special Use Permit To Kwik Trip To Replace Underground Fuel Tanks and Aboveground Fuel Dispensers At 471 N Park Avenue

Introduction: Community Development Director

d. Resolution No. 8657

A Resolution Granting A Special Use Permit To Bryan Perl DBA Two Bucks & Ale House To Allow Indoor Amplified Music/Sound As Part Of The Business Operations At 65 N Main Street Introduction: Community Development Director