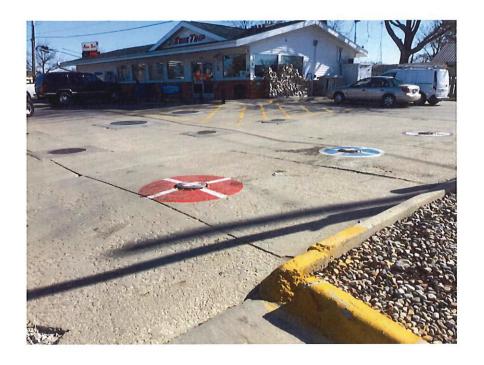

Location of Premises: 665 W Scott Street

Introduction: City Clerk

c. Resolution No. 8656

A Resolution Granting A Special Use Permit To Kwik Trip To Replace Underground Fuel Tanks and Aboveground Fuel Dispensers At 471 N Park Avenue