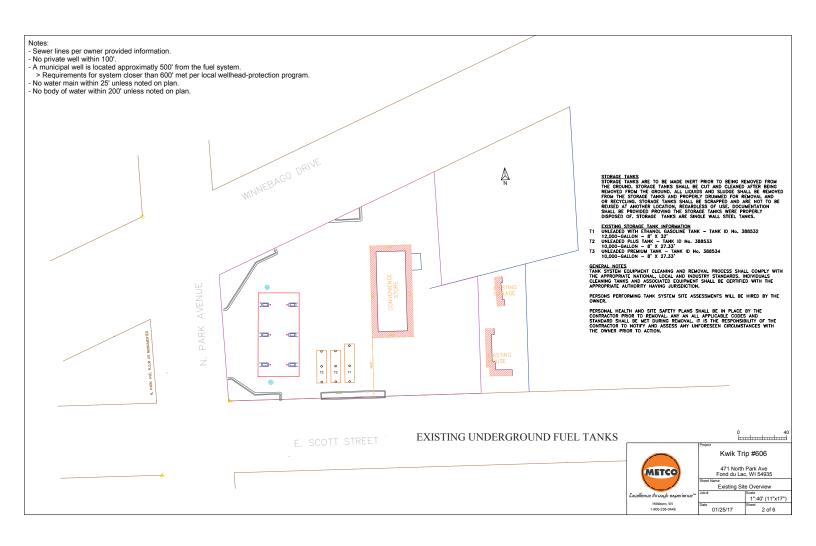

Location of Premises: 665 W Scott Street

Introduction: City Clerk

c. Resolution No. 8656

A Resolution Granting A Special Use Permit To Kwik Trip To Replace Underground Fuel Tanks and Aboveground Fuel Dispensers At 471 N Park Avenue