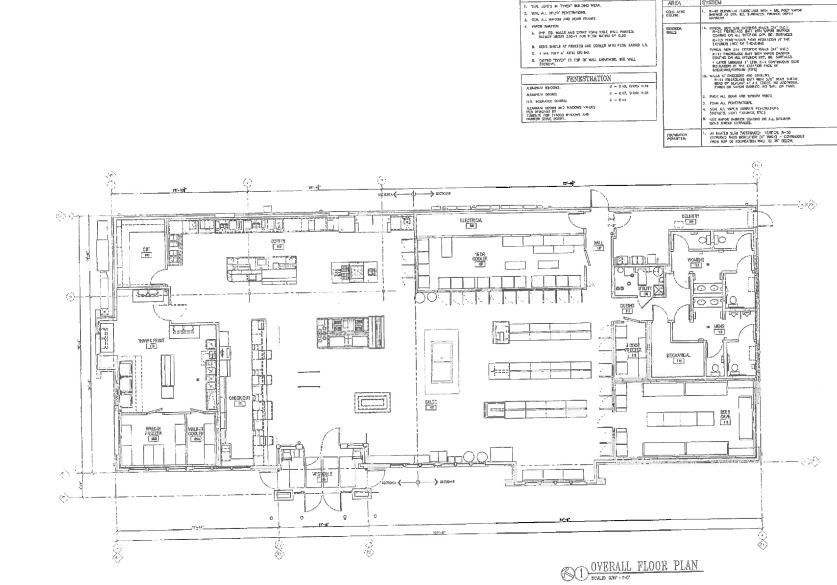

Introduction: Community Development Director

d. Resolution No. 8657

A Resolution Granting A Special Use Permit To Bryan Perl DBA Two Bucks & Ale House To Allow Indoor Amplified Music/Sound As Part Of The Business Operations At 65 N Main Street Introduction: Community Development Director