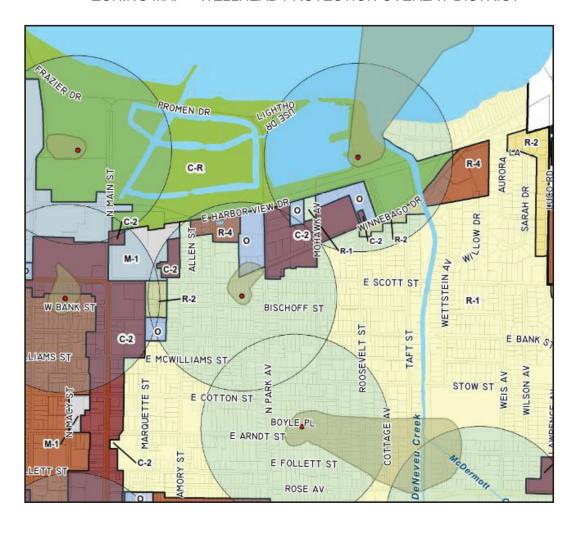

Location of Premises: 665 W Scott Street

Introduction: City Clerk

c. Resolution No. 8656

A Resolution Granting A Special Use Permit To Kwik Trip To Replace Underground Fuel Tanks and Aboveground Fuel Dispensers At 471 N Park Avenue

Introduction: Community Development Director

d. Resolution No. 8657

A Resolution Granting A Special Use Permit To Bryan Perl DBA Two Bucks & Ale House To Allow Indoor Amplified Music/Sound As Part Of The Business Operations At 65 N Main Street Introduction: Community Development Director