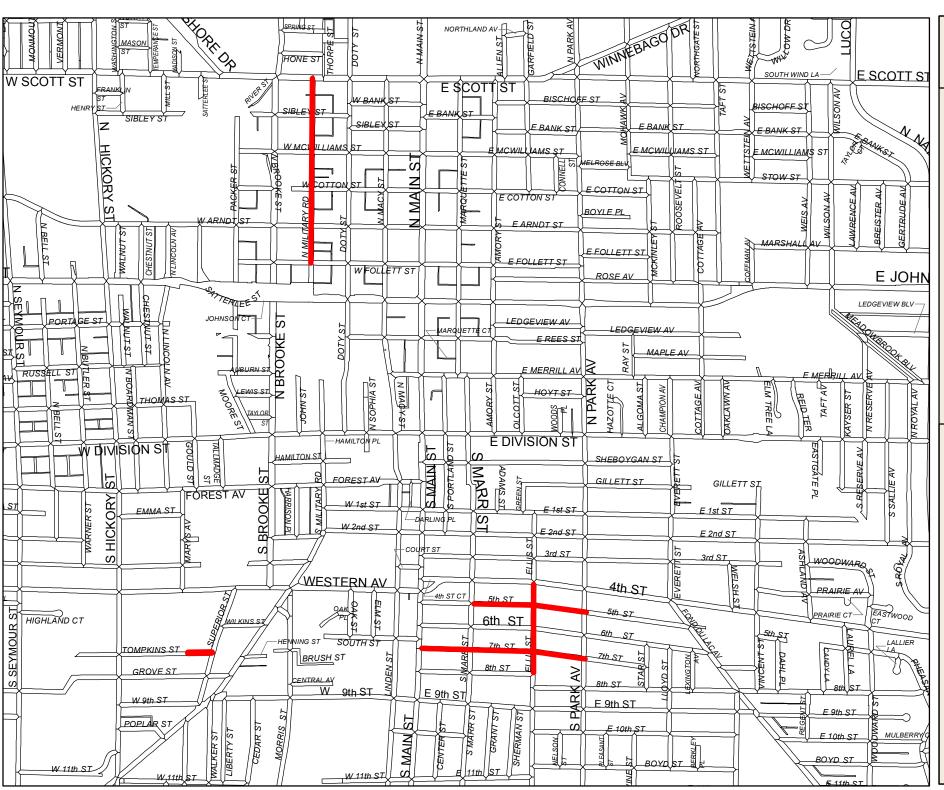

### 2. PUBLIC HEARINGS

a. Public Hearing - A Final Resolution Regarding The Construction of Curb and Gutter for Fifth St, Seventh St., Ellis St., North Military Road and Tompkins St. Curb and Gutter

Tompkins Street - from Superior Street west to Termini

Fifth Street- from S. Marr Street to S. Park Avenue Seventh Street - from S. Main Street to S. Park Avenue Ellis Street from - 4<sup>th</sup> Street to 8<sup>th</sup> Street (North Leg) North Military Road - from the W. Follett Street to W. Scott Street

Subject: Curb and Gutter

Fifth Street- from S. Marr Street to S. Park Avenue Seventh Street - from S. Main Street to S. Park Avenue Ellis Street from - 4<sup>th</sup> Street to 8<sup>th</sup> Street (North Leg) North Military Road - from the W. Follett Street to W.

Scott Street

Tompkins Street - from Superior Street west to Termini

#### **CURB AND GUTTER**

On 5th Street from S. Marr Street to S. Park Avenue
On 7th Street from S. Main Street to S. Park Avenue
On Ellis Street from 4th Street to 8th Street (North Leg)
On N. Military Road from the W. Follett Street to W. Scott Street
On Tompkins Street from Superior Street west to Termini