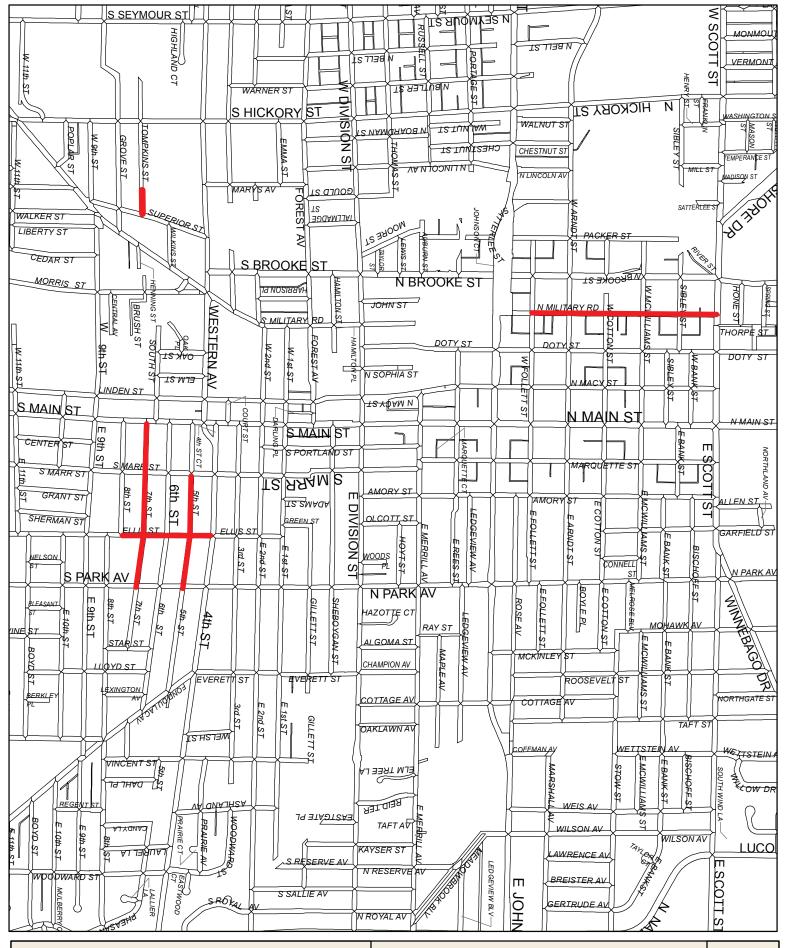

### 2. PUBLIC HEARINGS

a. Public Hearing - A Final Resolution Regarding The Construction of Curb and Gutter for Fifth St, Seventh St., Ellis St., North Military Road and Tompkins St. Curb and Gutter

Tompkins Street - from Superior Street west to Termini

Fifth Street- from S. Marr Street to S. Park Avenue Seventh Street - from S. Main Street to S. Park Avenue Ellis Street from - 4<sup>th</sup> Street to 8<sup>th</sup> Street (North Leg) North Military Road - from the W. Follett Street to W. Scott Street

Subject: Curb and Gutter

Fifth Street- from S. Marr Street to S. Park Avenue Seventh Street - from S. Main Street to S. Park Avenue Ellis Street from - 4<sup>th</sup> Street to 8<sup>th</sup> Street (North Leg) North Military Road - from the W. Follett Street to W.

Scott Street

Tompkins Street - from Superior Street west to Termini

#### **CURB AND GUTTER**

On 5th Street from S. Marr Street to S. Park Avenue
On 7th Street from S. Main Street to S. Park Avenue
On Ellis Street from 4th Street to 8th Street (North Leg)
On N. Military Road from the W. Follett Street to W. Scott Street
On Tompkins Street from Superior Street west to Termini