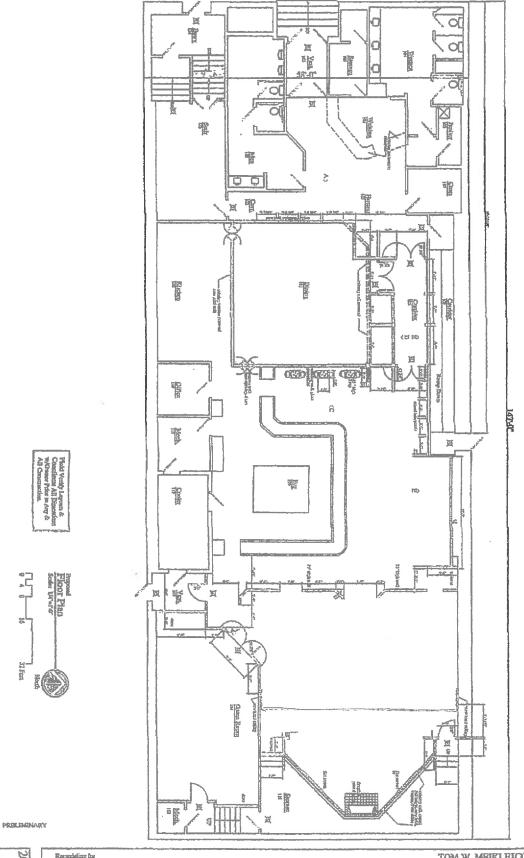

#### ATTACHMENTS:

|   | File Name                                    | Description         |
|---|----------------------------------------------|---------------------|
| D | Noodles_ALC_Memo.pdf                         | Memo                |
| D | Police_Memo_01-13-17_Noodles_and_Company.pdf | Police Memo         |
| D | Noodles_Application_Redacted.pdf             | License Application |
| D | noodles business plan.pdf                    | Business Plan       |

#### CLASS "B" FERMENTED MALT BEVERAGE & "CLASS C" WINE:

**Limited Liability:** The Noodle Shop, Co.-Colorado, Inc.

Agent: Derek Runge
Agent Address: 618 McKinley St

Nennah, WI 54956

**d/b/a:** Noodles & Company **Location of Premises:** 729 W Johnson St

# Fond du Lac Police Department MEMO

**To:** City Manager Joe Moore

From: Chief Lamb

**RE**: Proposed Class "B" Beer and Class C Wine

license request for Noodles and Company, 729 W

Johnson St.

**Date**: 01-13-17

On January 13, 2017, Assistant Chief Klein, Fire Chief O'Leary, City Building Inspector Doug Hoerth and City Clerk Maggie Hefter met with Derek Runge from Noodles and Company to discuss their license application for the proposed restaurant operation located at 729 W Johnson St.

Noodles and Company is a national brand chain with over 500 stores throughout the United States. Mr. Runge, who is a Fond du Lac native, is the area manager for Noodles and Company and will serve as the licensed agent for this location. Mr. Runge oversees 9 Noodle's restaurants and has over 17 years in the food service and hospitality industry. He anticipates that Noodles and Company will employee about 35 employees in the Fond du Lac store.

Noodles and Company anticipates a February 6<sup>th</sup> opening. The proposed license request would allow those dining customers who chose to, to purchase a select assortment of beers or a glass of wine for on site consumption with their meal.