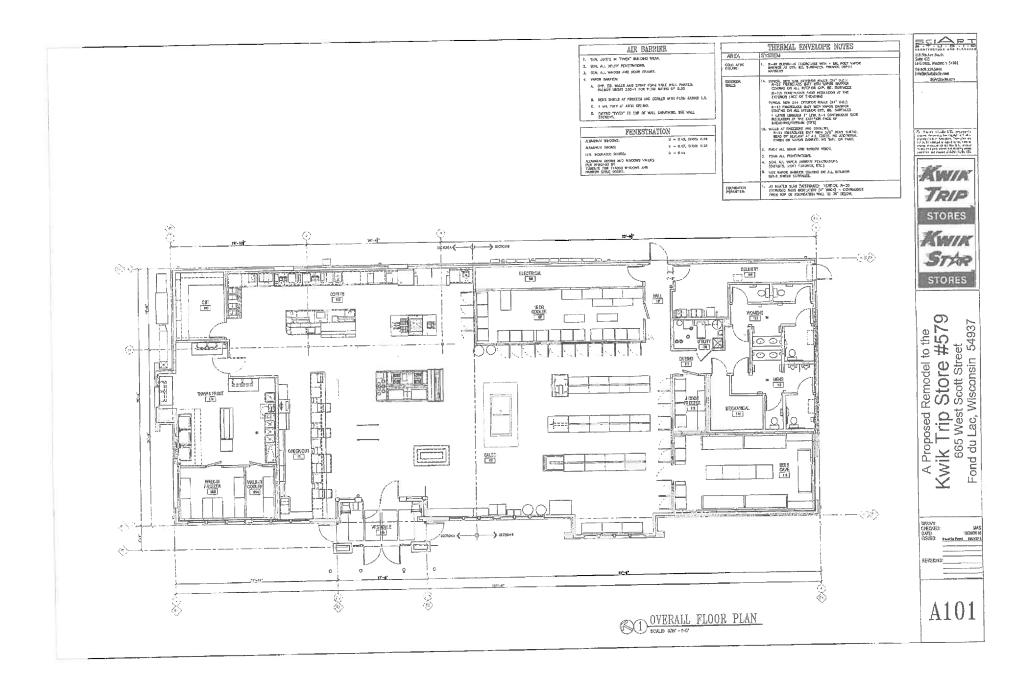

# Fond du Lac City Police Department

To: City Manager Moore

From: Chief Lamb

Date: 02-15-17

**Re:** Proposed Class A Combination License for Kwik Trip Store (#579) 665 W Scott Street (former Scott St. Shell)

Kwik Trip Inc. will be opening a new store location at the end of February at the site of the former Scott St Shell. This license request will allow Kwik Trip to sell a selection of fermented malt beverages for carry out purposes.

RE: Kwik Trip 579 665 W. Scott St.

Dear Maggie:

We purchased the Scott Street Shell Station and are remodeling the building. Construction began October 31, 2016 and is scheduled to be completed February 17, 2017 with the store to open the following week.

We would like to apply for off-sale beer, liquor, cigarette, loud speaker and soda permits for this store location. Enclosed please find completed application forms and accompanying documentation. Also enclosed is a check to cover the license and publication fees. I respectfully request that you put this on the agenda of your City Council meeting for consideration.