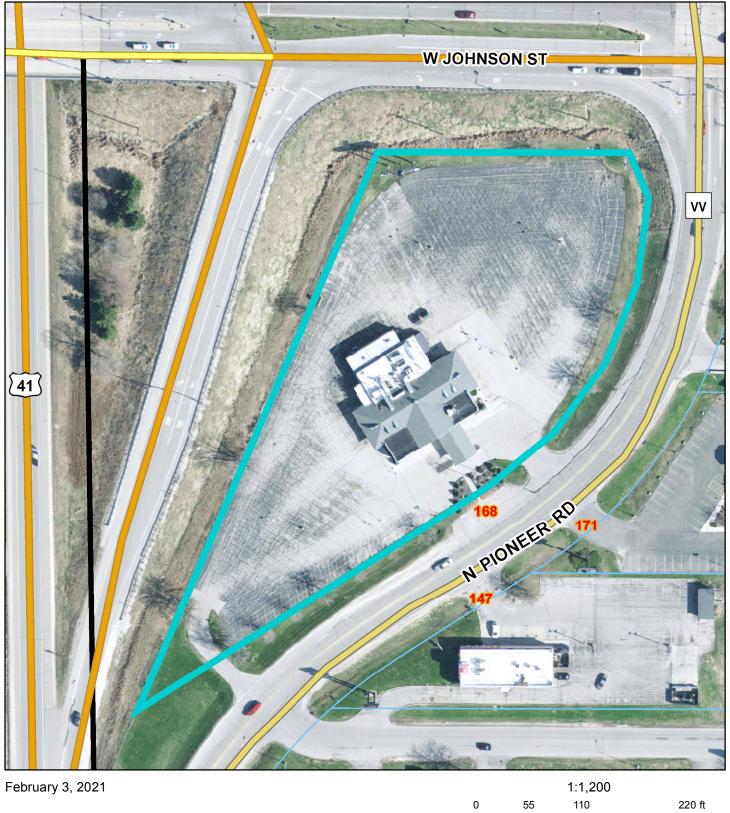

# 168 North Pioneer Road

Fond du Lac County

### **Analysis**

The property is the site of the former Schreiner's Restaurant. The applicant seeks to construct an 11,120 square foot convenience store with attached 1-bay car wash and a separate fuel canopy. Approval of a special use permit is required to construct the automotive fuel center and car wash.