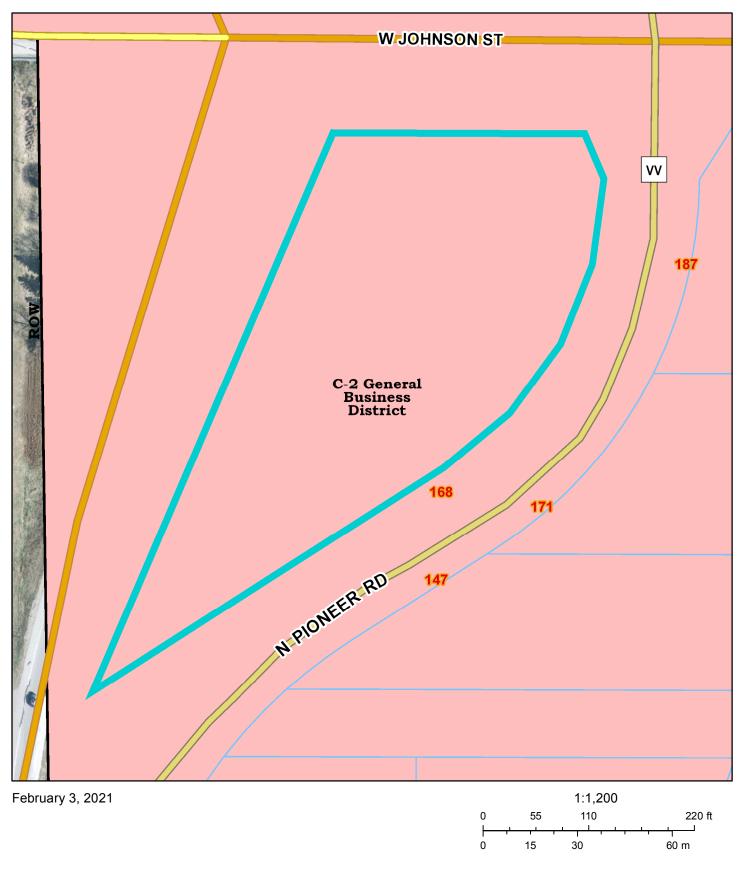

# Zoning - 168 North Pioneer Road

Fond du Lac County

**Applicant:** Jeff Osgood d/b/a Kwik Trip, Inc.

**Request:** Construct an automotive fuel center and car wash.

**Zoning:** Site: C-2 (General Business)

North: C-2 South: C-2 East: C-2 West: C-2

Land Use: Site: Restaurant