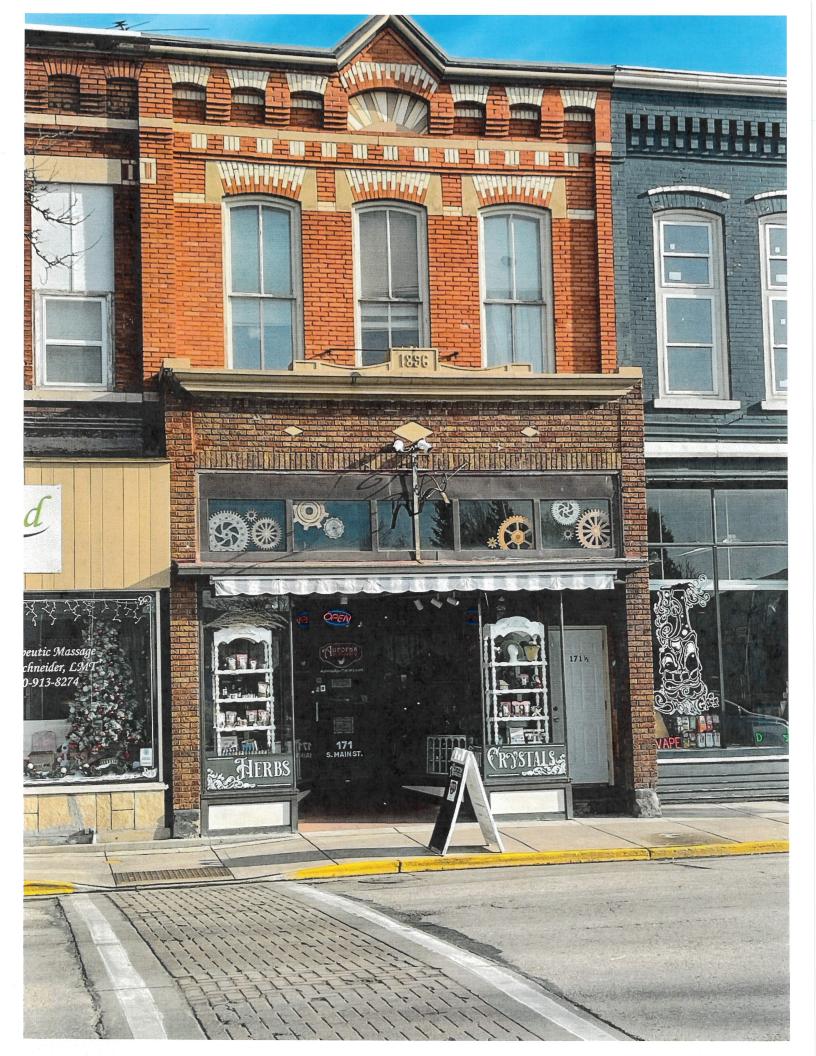

### DOWNTOWN ARCHITECTURAL REVIEW BOARD AGENDA CITY OF FOND DU LAC, WISCONSIN 171 South Main Street (Aurora's Apothecary)

<u>Subject:</u> Proposal: New windows - 2nd story

Applicant: Aurora's Apothecary

The applicant is seeking to replace the three (3) front windows facing Main Street on the 2<sup>nd</sup> floor. The existing windows have the appearance of four (4) panes with a curved upper frame painted white/cream in color. The applicant is proposing to replace them with three (3) double hung vinyl windows, no mullions, and using painted tin to fill in the rounded curve between the straight frame of the new windows and the rounded window opening. The exterior trim would be Vintage Wicker.