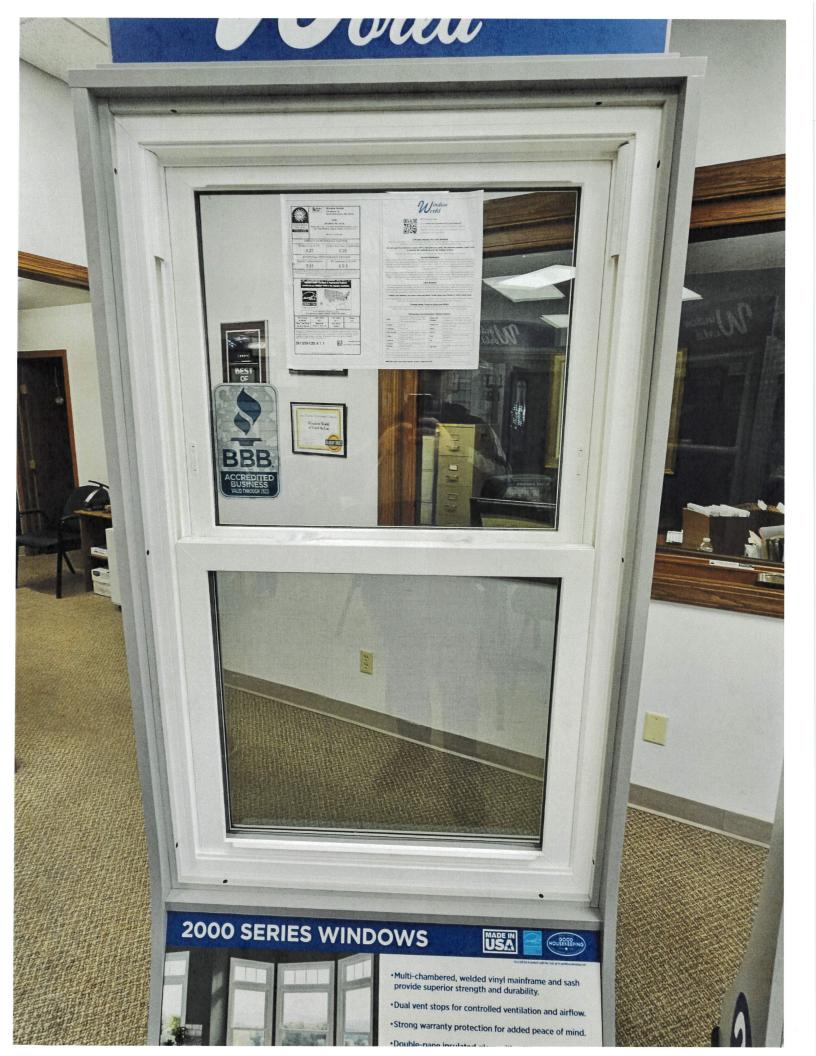

The applicant is seeking to replace the three (3) front windows facing Main Street on the 2<sup>nd</sup> floor. The existing windows have the appearance of four (4) panes with a curved upper frame painted white/cream in color. The applicant is proposing to replace them with three (3) double hung vinyl windows, no mullions, and using painted tin to fill in the rounded curve between the straight frame of the new windows and the rounded window opening. The exterior trim would be Vintage Wicker.