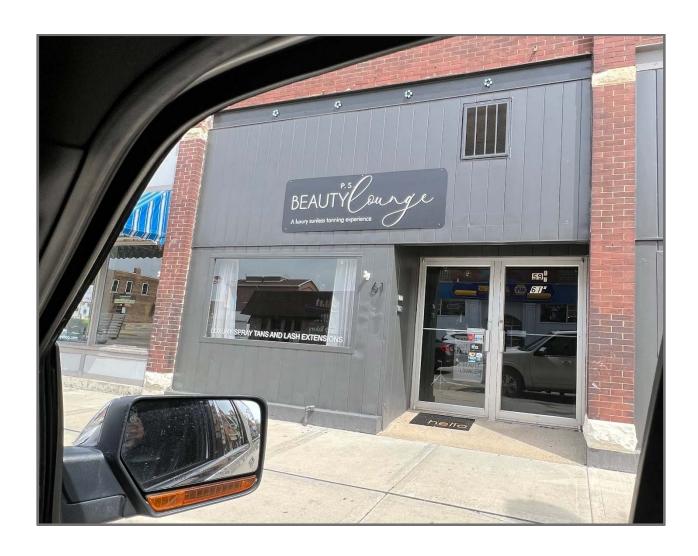

C. 231 South Main Street

Proposal: Exterior façade renovations Applicant: Barber Enterprises Inc

D. 59-61 North Main Street (PS Beauty Lounge)

Proposal: Wall signage
Applicant: PS Beauty Lounge