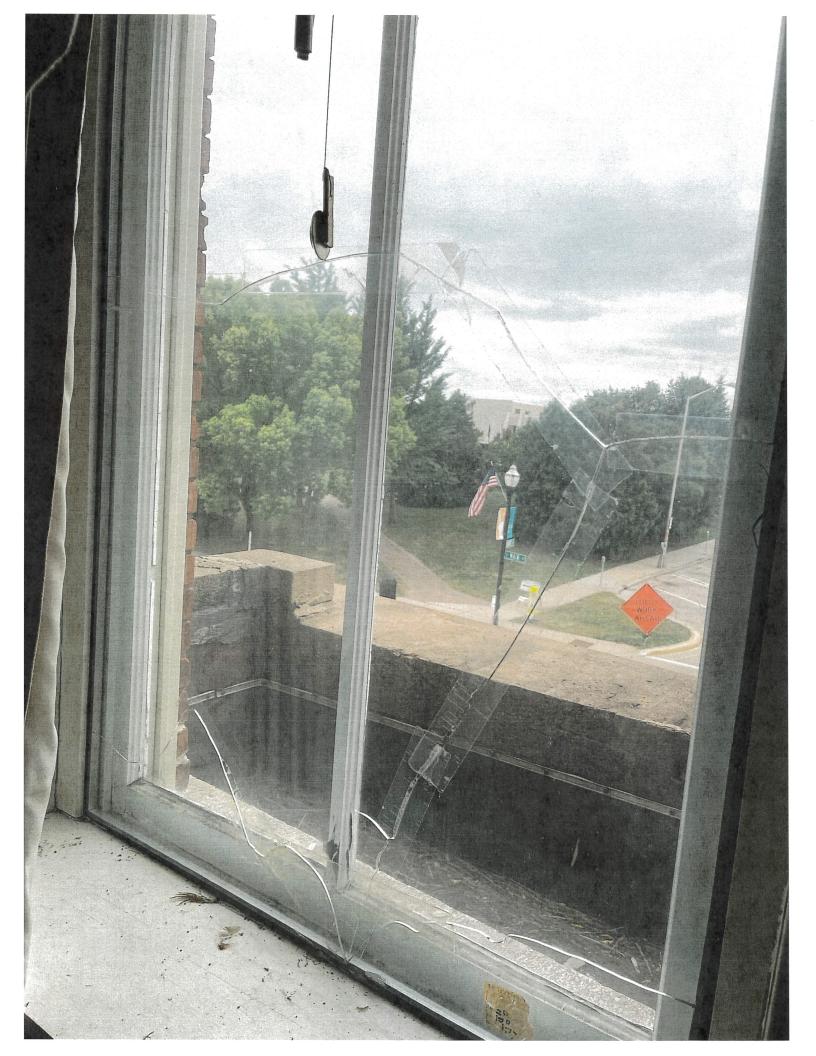

The applicant is seeking to replace the three (3) front windows facing Main Street on the 2<sup>nd</sup> floor. The existing windows have the appearance of four (4) panes with a curved upper frame painted white/cream in color. The applicant is proposing to replace them with three (3) double hung vinyl windows, no mullions, and using painted tin to fill in the rounded curve between the straight frame of the new windows and the rounded window opening. The exterior trim would be Vintage Wicker.