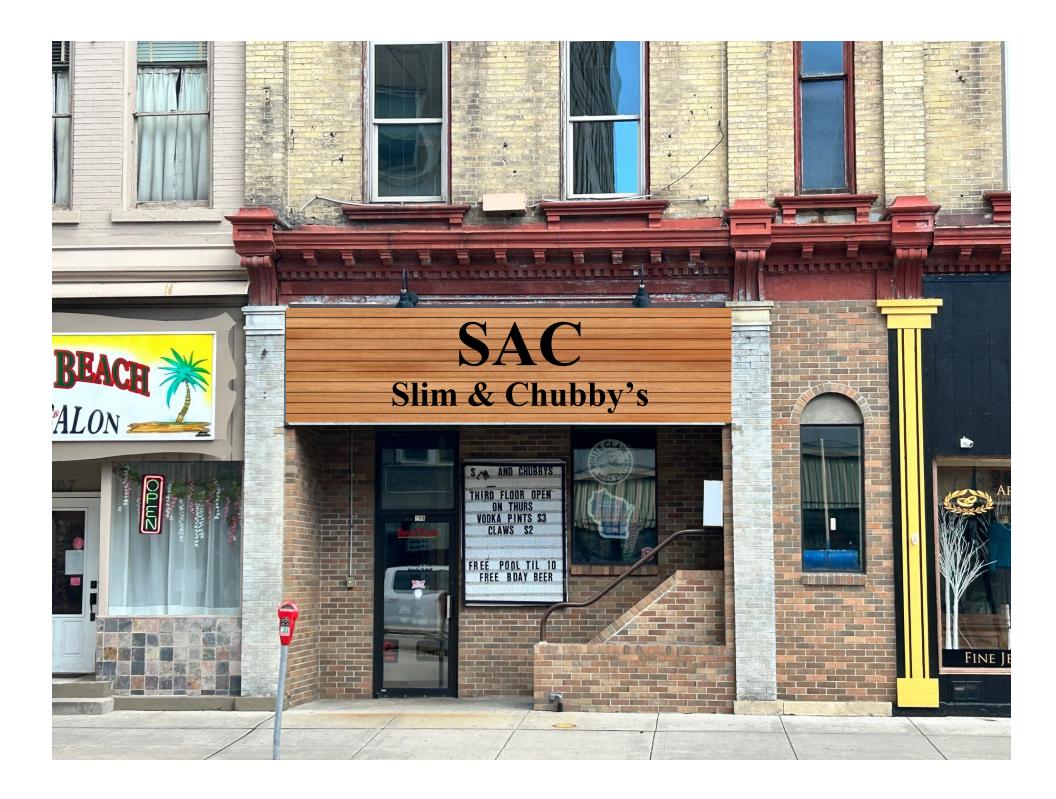

#### III. Actions

A. 171 South Main Street (Aurora's Apothecary)

Proposal: New windows - 2nd story Applicant: Aurora's Apothecary

B. 109 South Main Street (Slim & Chubby's)

Proposal: Wall signage
Applicant: Slim & Chubby's