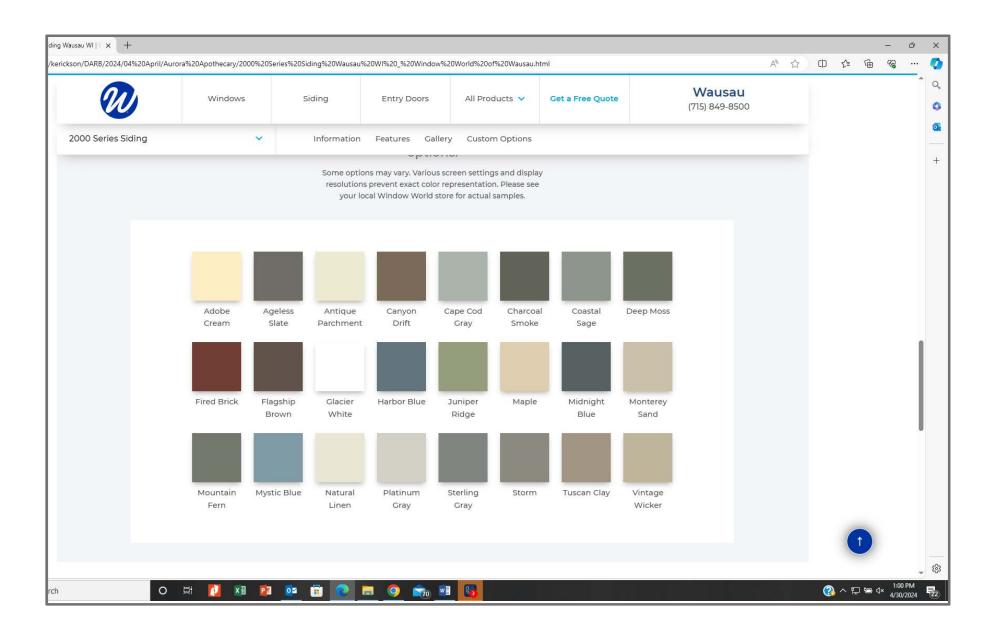

The applicant is seeking to replace the three (3) front windows facing Main Street on the 2<sup>nd</sup> floor. The existing windows have the appearance of four (4) panes with a curved upper frame painted white/cream in color. The applicant is proposing to replace them with three (3) double hung vinyl windows, no mullions, and using painted tin to fill in the rounded curve between the straight frame of the new windows and the rounded window opening. The exterior trim would be Vintage Wicker.