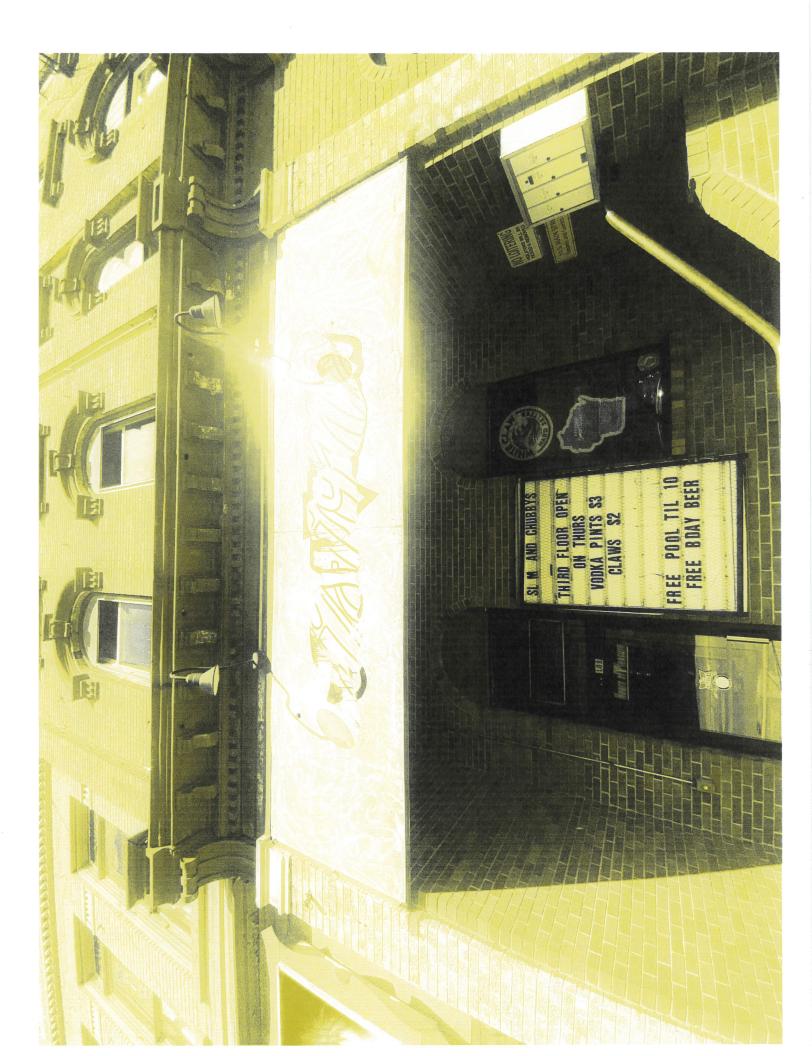

#### III. Actions

A. 171 South Main Street (Aurora's Apothecary)

Proposal: New windows - 2nd story Applicant: Aurora's Apothecary

B. 109 South Main Street (Slim & Chubby's)

Proposal: Wall signage
Applicant: Slim & Chubby's