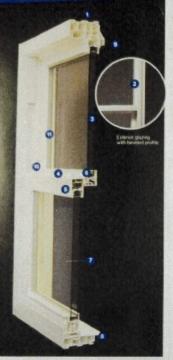

The applicant is seeking to replace the three (3) front windows facing Main Street on the 2<sup>nd</sup> floor. The existing windows have the appearance of four (4) panes with a curved upper frame painted white/cream in color. The applicant is proposing to replace them with three (3) double hung vinyl windows, no mullions, and using painted tin to fill in the rounded curve between the straight frame of the new windows and the rounded window opening. The exterior trim would be Vintage Wicker.