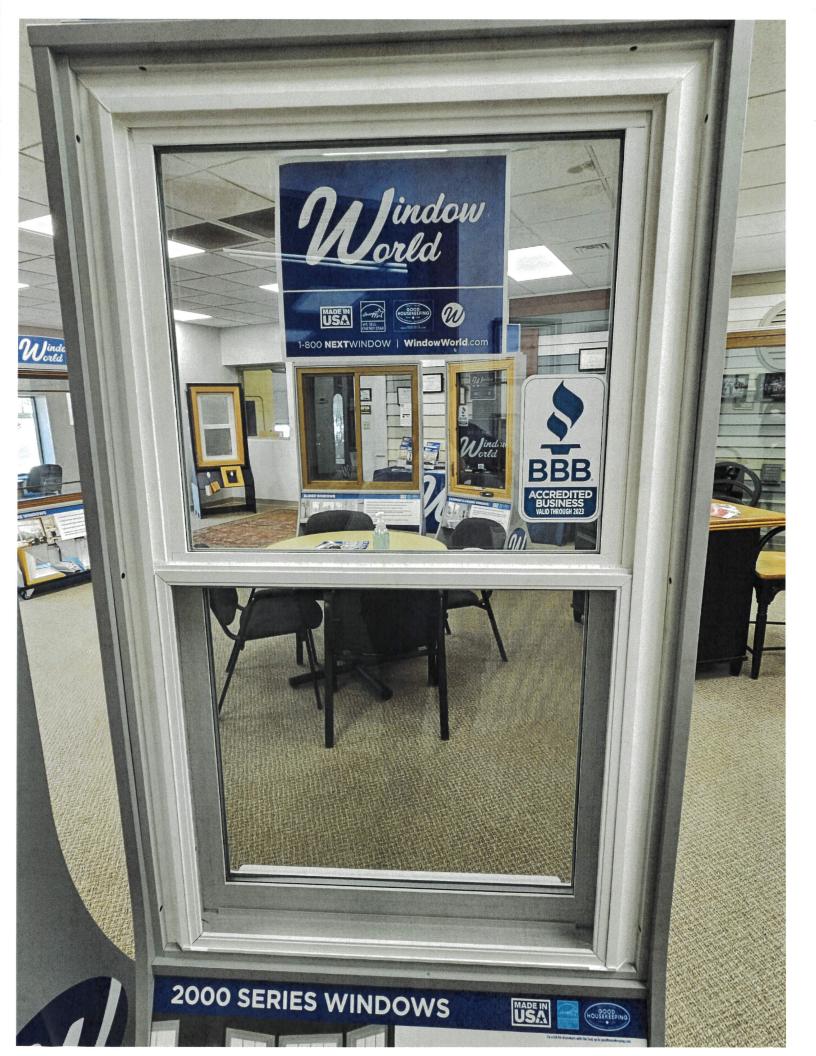

The applicant is seeking to replace the three (3) front windows facing Main Street on the 2<sup>nd</sup> floor. The existing windows have the appearance of four (4) panes with a curved upper frame painted white/cream in color. The applicant is proposing to replace them with three (3) double hung vinyl windows, no mullions, and using painted tin to fill in the rounded curve between the straight frame of the new windows and the rounded window opening. The exterior trim would be Vintage Wicker.