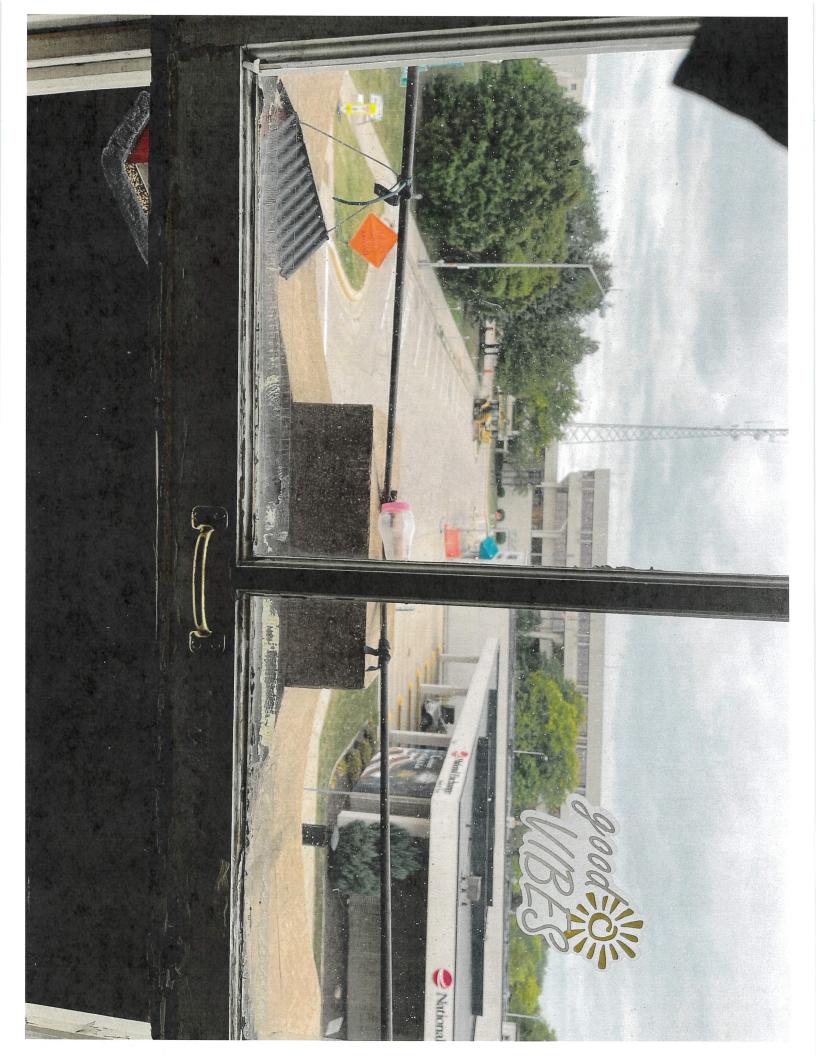

The applicant is seeking to replace the three (3) front windows facing Main Street on the 2<sup>nd</sup> floor. The existing windows have the appearance of four (4) panes with a curved upper frame painted white/cream in color. The applicant is proposing to replace them with three (3) double hung vinyl windows, no mullions, and using painted tin to fill in the rounded curve between the straight frame of the new windows and the rounded window opening. The exterior trim would be Vintage Wicker.