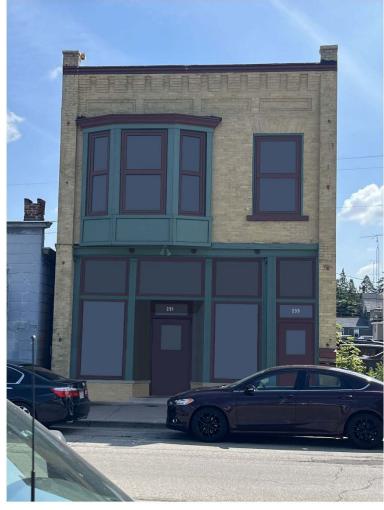

C. 231 South Main Street

Proposal: Exterior façade renovations Applicant: Barber Enterprises Inc

D. 59-61 North Main Street (PS Beauty Lounge)

Proposal: Wall signage
Applicant: PS Beauty Lounge