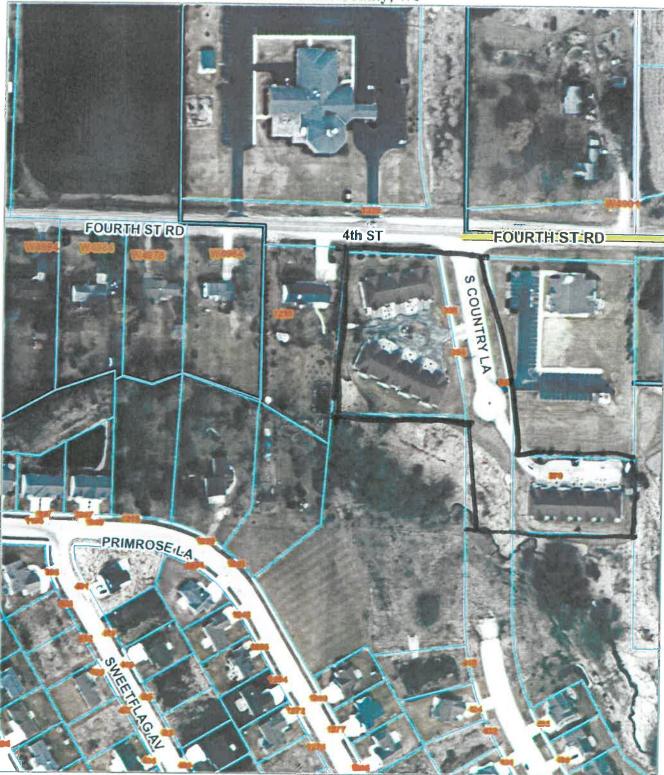

e. Resolution No. 8696

A Resolution Granting A Special Use Permit To Joe Ziegler To Allow Residential Development On Vacant Land At 1212 Ducharme Parkway Introduction: Community Development Director

f. Resolution No. 8697