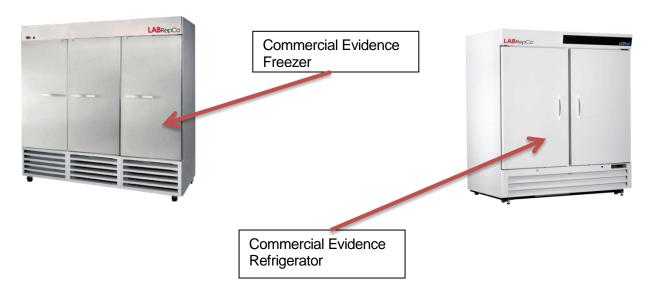

#### FY2017 Justice Assistance Grant (JAG) Program

The Fond du Lac Police Department has been notified by the Bureau of Justice Assistance that it is eligible to receive \$13,850 in funding for local law enforcement needs. The department is requesting to use the funds to purchase the following:

- (1) Evidence freezer
- (1) Evidence refrigerator

There will be a public hearing on this matter during the City Council meeting on August 23, 2017 at 6:00pm.

CITY OF FOND DU LAC POLICE DEPARTMENT

William Lamb, Chief of Police