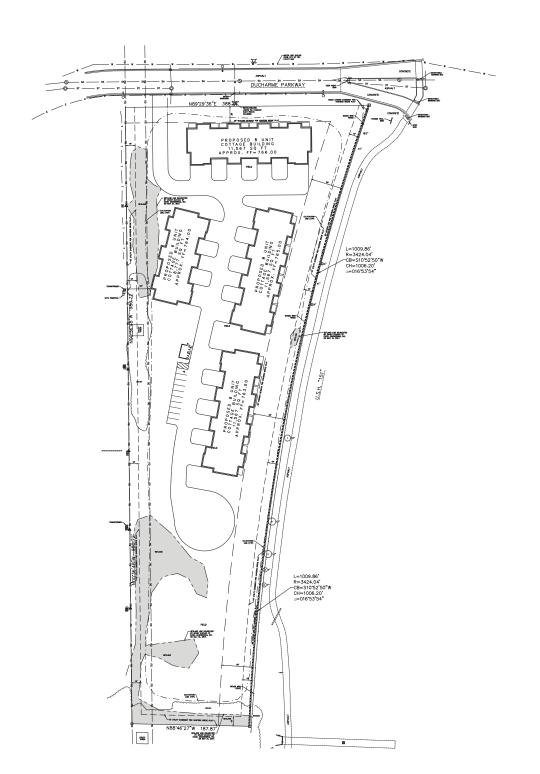

e. Resolution No. 8696

A Resolution Granting A Special Use Permit To Joe Ziegler To Allow Residential Development On Vacant Land At 1212 Ducharme Parkway Introduction: Community Development Director

f. Resolution No. 8697