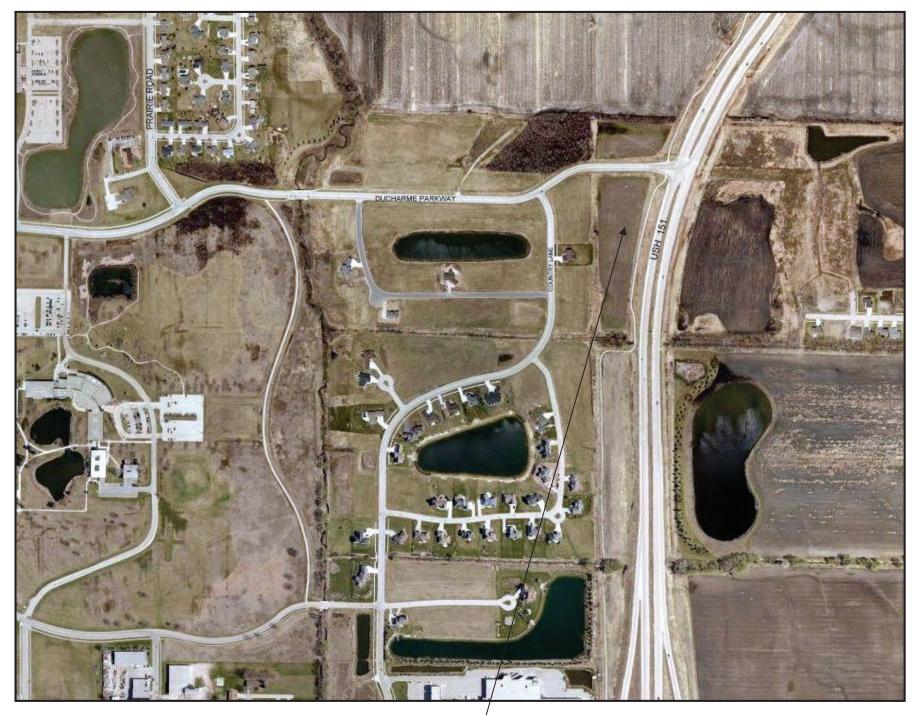

e. Resolution No. 8696

A Resolution Granting A Special Use Permit To Joe Ziegler To Allow Residential Development On Vacant Land At 1212 Ducharme Parkway Introduction: Community Development Director

f. Resolution No. 8697