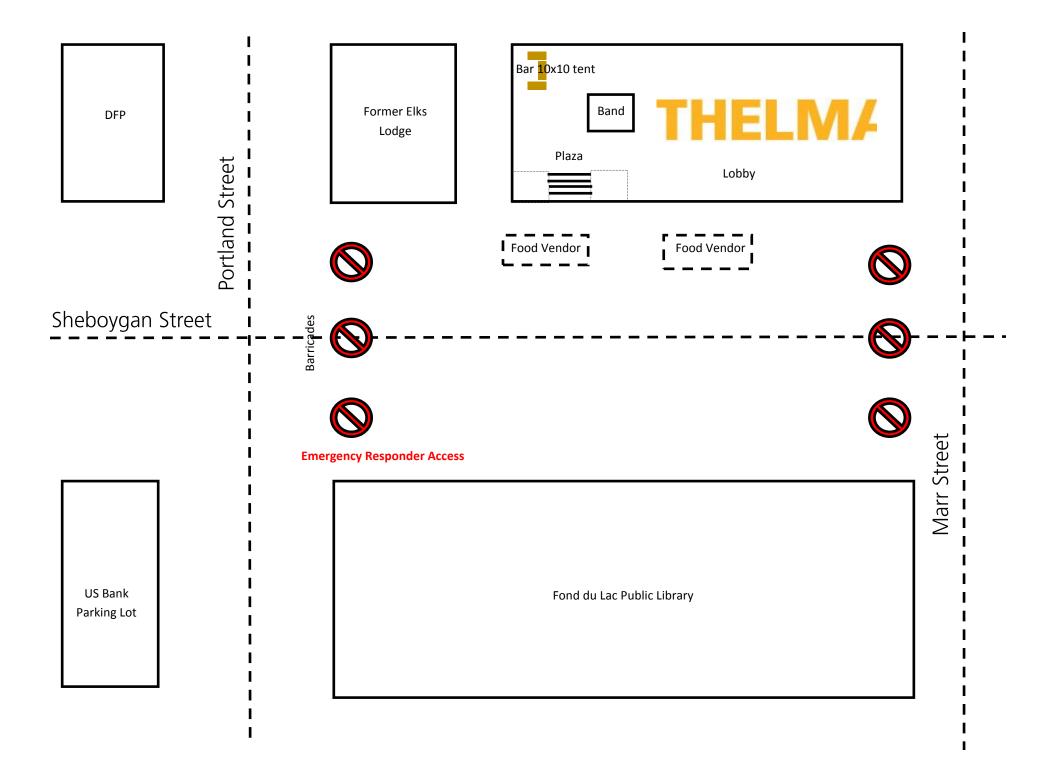

A Resolution Authorizing The Use Of Public Streets And Waiving The Prohibition Against Possession Of Alcoholic Beverages On Public Ways For An Additional Outdoor Concert At The Thelma On August 31, 2017