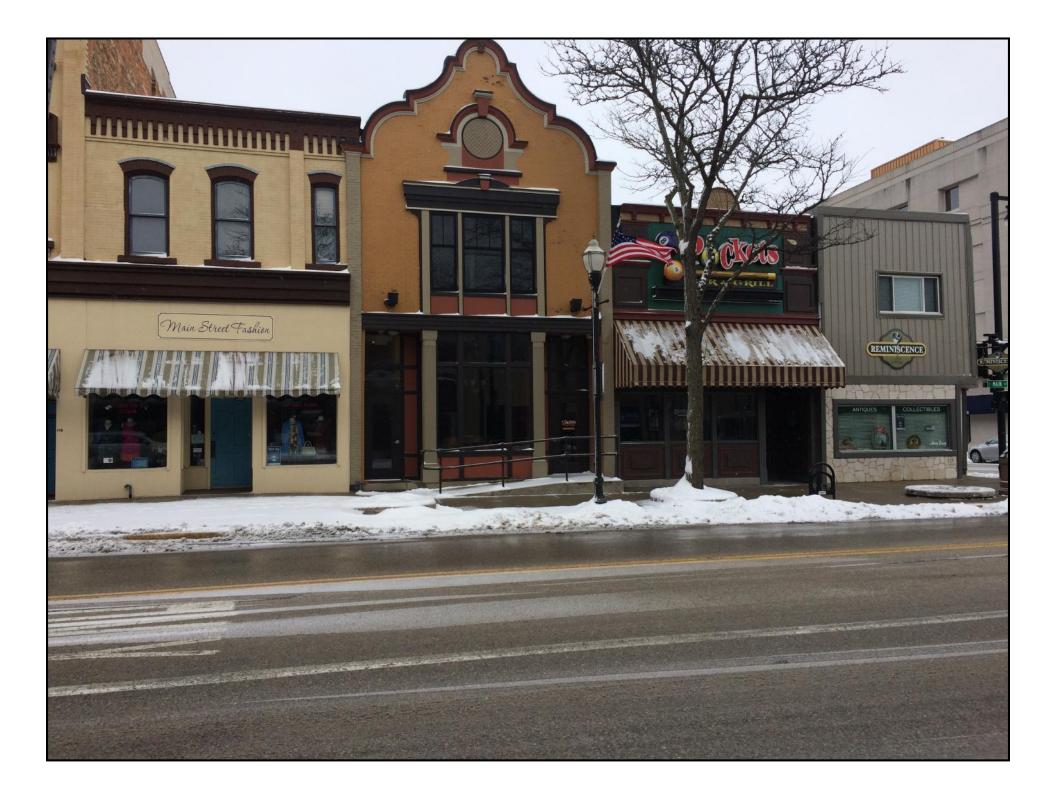

Description of present use of property:

Former "Pockets" bar.

Description of proposed use of property and/or proposed site development:

"Las Islas" is an authentic Puerto Rican style restaurant; hours of operation Monday-Sunday 11:00 a.m. – 2:00 a.m.

to sign and file a special use permit application that affects the referenced property.

SIGNATURE OF LAND OWNER OR AUTHORIZED AGENT

3/6/17

119 S. MAIN ST. FOND DU LAC WI

Former Pockets Bar - Downtown Fond du Lac

# Analysis

The subject property is located on the east side of South Main Street just north of  $2^{nd}$  Street. The two-story building provides commercial space on the first floor and two apartments within the second floor area. The first floor of the building has accommodated several different bars in past years, the most recent of which was *Pockets*. A new tenant would like to continue the building's tradition of use as a bar and grill. Approval of a special use permit is requested to allow the use of amplified music as part of the business operations. An operational summary of the proposed establishment – *Las Islas* – is included with the special use permit request.