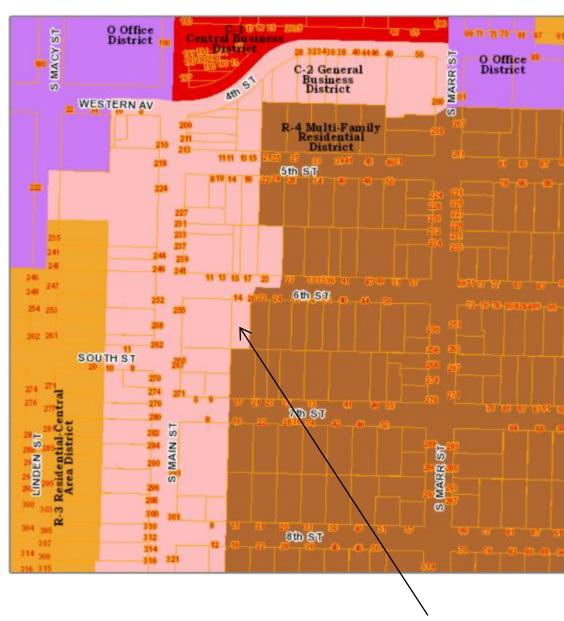

# CITY OF FOND DU LAC - Memorandum

Department of Community Development

| Date:      | April 11, 2                                 | 2017                                                                                                                                           |  |
|------------|---------------------------------------------|------------------------------------------------------------------------------------------------------------------------------------------------|--|
| То:        | Plan Com                                    | mission                                                                                                                                        |  |
| From:      | Joellyn Da                                  | ahlin, Principal Planner                                                                                                                       |  |
| Re:        | Request for                                 | or Rezoning – 14 6 <sup>th</sup> Street                                                                                                        |  |
| Applicant: | Davey C.                                    | Bartlett                                                                                                                                       |  |
| Request:   | Rezone ex<br>Residentia                     | tisting lot from C-2 (General Business) to R-4 (Multifamily d)                                                                                 |  |
| Location:  | 14 6 <sup>th</sup> Street                   |                                                                                                                                                |  |
| Zoning:    | Site:<br>North:<br>South:<br>East:<br>West: | C-2 (General Business)<br>C-2<br>R-4 (Multifamily Residential)<br>R-4<br>C-2                                                                   |  |
| Land Use:  | Site:<br>North:<br>South:<br>East:<br>West: | Vacant Building (Former Accounting Office)<br>Two-Family Dwelling<br>Single Family Dwelling<br>4-Family Dwelling<br>Commercial Office Building |  |

# Analysis

The subject property is located on  $6^{th}$  Street one lot east of South Main Street. The property is zoned for business use and has a history of use for business purposes. The existing building on the property was originally constructed for residential use and later converted to a business office. The petitioner would like to remodel the building for single family use and proposes a change of zoning to allow a conforming land use. A change of zoning designation from C-2 (General Business) to R-4 (Multifamily Residential) is proposed.

The property is situated on the fringe of the South Main Street commercial corridor and borders a residential neighborhood. Properties to the north, south and east are zoned for residential use. The proposed change of zoning will extend the existing residential zoning of the neighborhood.

The adjacent R-4 zoning designation allows various types of residential dwellings, depending on property size. Specific to the subject property, the small lot size would limit its residential use to a single family dwelling.