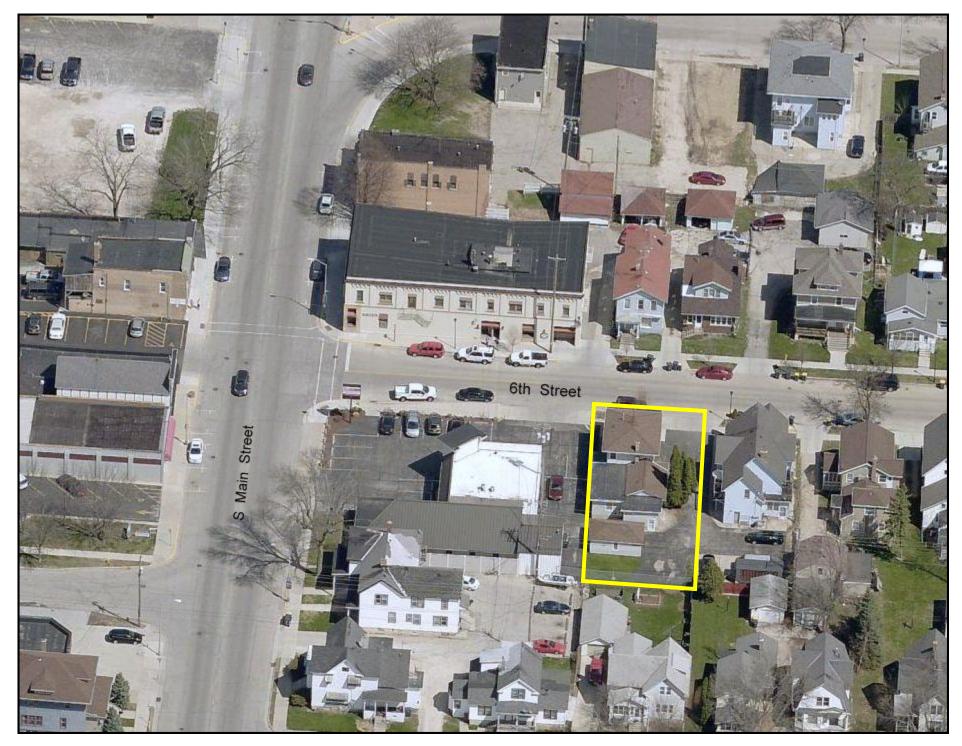

# 14 6<sup>th</sup> Street (FDL15-17-15-14-829-00)

All persons having an interest in the area are invited to participate in the hearing and express their opinions. Written communications will also be considered. For further information you are invited to contact the Community Development Department at 920-322-3440. Published in accordance with Section 62.23, Wisconsin Statutes.

# PROPOSED REZONING – 14 6<sup>TH</sup> STREET

# Analysis

The subject property is located on  $6^{th}$  Street one lot east of South Main Street. The property is zoned for business use and has a history of use for business purposes. The existing building on the property was originally constructed for residential use and later converted to a business office. The petitioner would like to remodel the building for single family use and proposes a change of zoning to allow a conforming land use. A change of zoning designation from C-2 (General Business) to R-4 (Multifamily Residential) is proposed.

The property is situated on the fringe of the South Main Street commercial corridor and borders a residential neighborhood. Properties to the north, south and east are zoned for residential use. The proposed change of zoning will extend the existing residential zoning of the neighborhood.