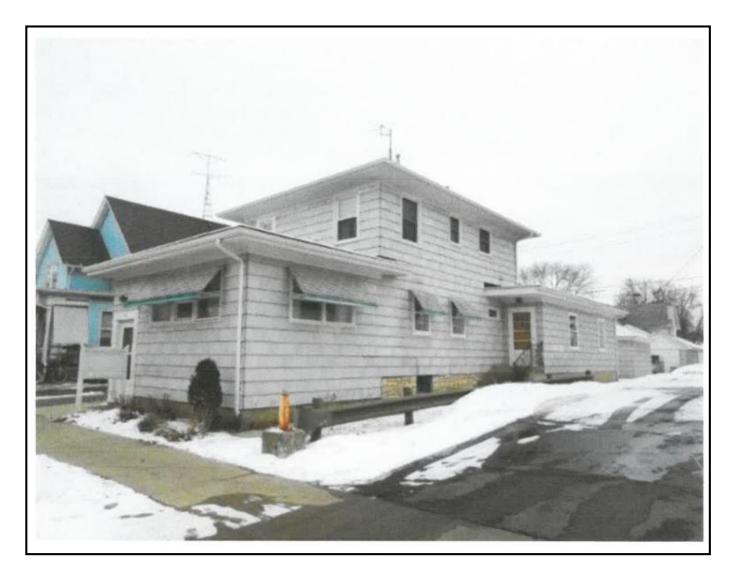

# PROPOSED REZONING – 14 6<sup>TH</sup> STREET

# Analysis

The subject property is located on  $6^{th}$  Street one lot east of South Main Street. The property is zoned for business use and has a history of use for business purposes. The existing building on the property was originally constructed for residential use and later converted to a business office. The petitioner would like to remodel the building for single family use and proposes a change of zoning to allow a conforming land use. A change of zoning designation from C-2 (General Business) to R-4 (Multifamily Residential) is proposed.