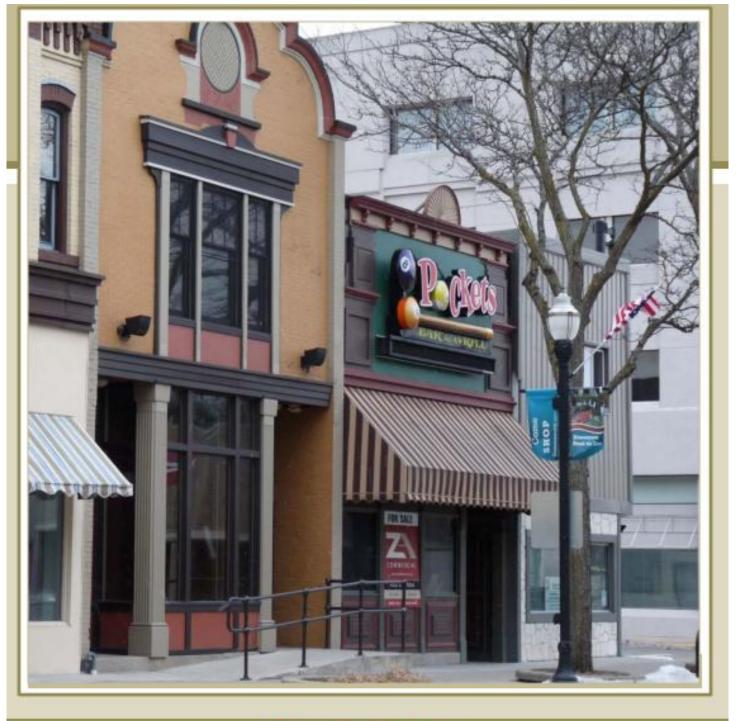

Description of present use of property:

Former "Pockets" bar.

Description of proposed use of property and/or proposed site development:

"Las Islas" is an authentic Puerto Rican style restaurant; hours of operation Monday-Sunday 11:00 a.m. – 2:00 a.m.

to sign and file a special use permit application that affects the referenced property.

SIGNATURE OF LAND OWNER OR AUTHORIZED AGENT

3/6/17

119 S. MAIN ST. FOND DU LAC WI

Former Pockets Bar - Downtown Fond du Lac

# Analysis

The subject property is located on the east side of South Main Street just north of  $2^{nd}$  Street. The two-story building provides commercial space on the first floor and two apartments within the second floor area. The first floor of the building has accommodated several different bars in past years, the most recent of which was *Pockets*. A new tenant would like to continue the building's tradition of use as a bar and grill. Approval of a special use permit is requested to allow the use of amplified music as part of the business operations. An operational summary of the proposed establishment – *Las Islas* – is included with the special use permit request.