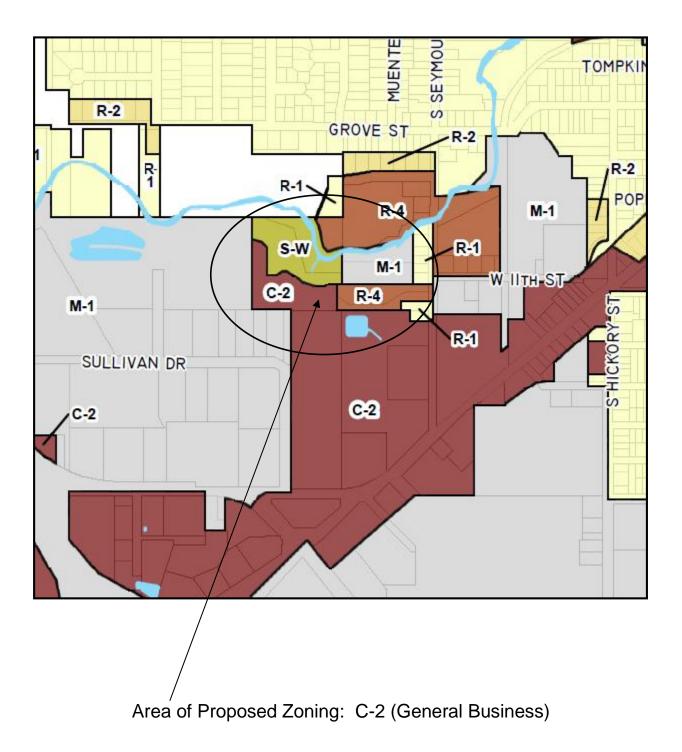

#### IV. PUBLIC HEARING

A. Rezone

Effect: Rezone property from R-4 (Multifamily Residential) to C-2 (General Business). Initiator: BBL Real Estate, LLC Location: 3.73 Acres of the Scenic Ridge Condominium Plat (FDL-15-17-16-52-285-00)

#### Proposed Zoning: C-2 (General Business)

Rezone 3.773 acres of land from R-4 (Multifamily Residential) to C-2 (General Business)

FOND DU LAC, WI 54935

the test

AREA OF EXISTING LENZ PROPERTY AVAILABLE FOR ADDITIONAL BUILDING AND PARKING: 3.36 ACRES

# Scenic Circle CORRECT OF STREET, ST. OK. Sullivan Drive Finding der Bild der mit. Wird understitt dieserter ALMA CEU, ALMANDALINI

AREA OF PROPOSED REZONE: 3.773 ACRES

The area of the condominium plat is affected by two zoning designations: R-4 (Multifamily Residential) and S-W (Shoreland-Wetland). The Shoreland-Wetland zoning reflects the proximity of the Fond du Lac River and DNR designated wetland areas. The area of Parcel 1 is entirely within the area of R-4 zoning. The area of Parcel 2 is within the R-4 and S-W districts. BBL Real Estate LLC (on behalf of *Lenz Truck Center*) would like to purchase Parcel 2 to expand the business footprint of the truck dealership. A change of zoning from R-4 (Multifamily Residential) to C-2 (General Business) is proposed for 3.773 acres of Parcel 2.