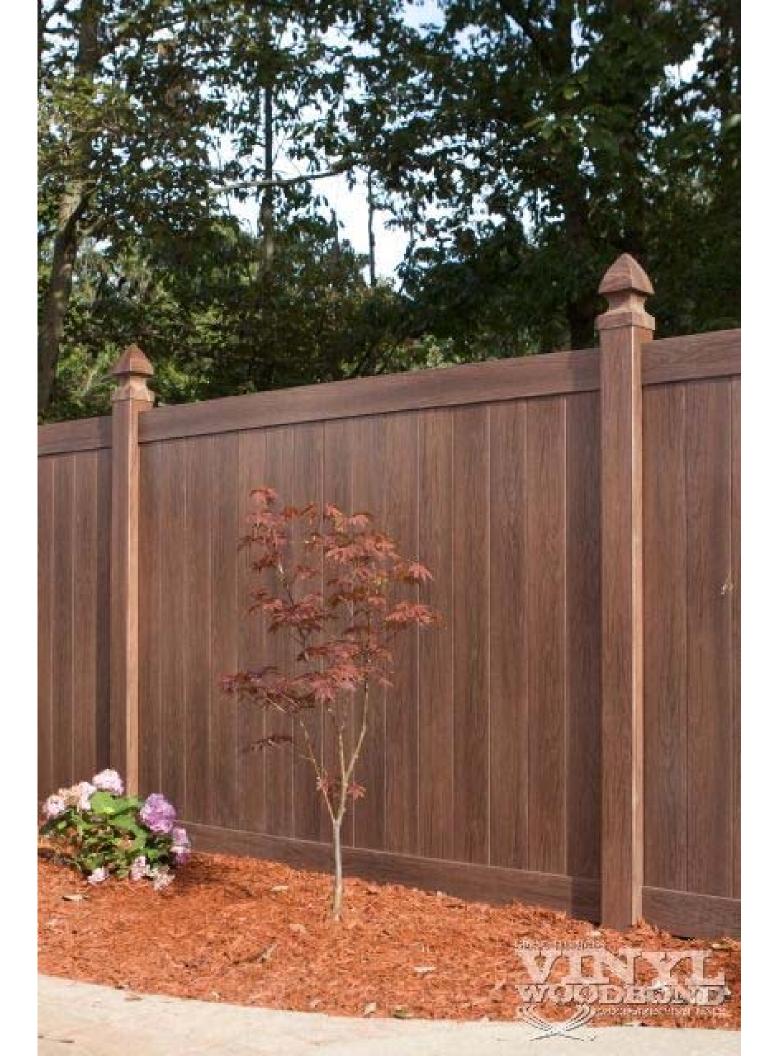

The Applicant intends to use this lot for storage of vehicles awaiting delivery, detailing, repair or sale. It is not the intent to have this a customer lot.

Being cognizant of the neighboring Scenic Ridge development, the Applicant has endeavored to include extensive green screening, opaque fencing, limits in the hours of operation and non-spill lighting. Examples of the type of fencing and site lighting that could be incorporated are attached. The future lot maintenance building is positioned to be as far from the occupied residential units as possible.

To mitigate neighborhood concerns BBL Real Estate proposes to provide a fence and landscape plantings to visually screen and separate the condo homes and Scenic Circle from Parcel 2, utilize non-spill lighting, limit the hours of operation, and site the maintenance building at maximum distance from the condominium buildings.