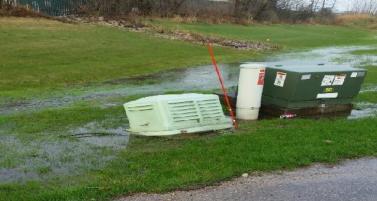

**Storm water and Snowmelt-** as per proposed plan, the existing pond on Lenz property would be filled in and a service-type structure would be built directly behind our existing border fence. The question is, where will all the runoff and snowmelt go? We currently, experience a lot of standing water on our property from the over flow of the current detention pond, that is planned to be removed as part of the expansion project. We fear that the water run off created by the newly expanded parking lot will cause even more flooding of Scenic Circle and may end up flooding our basements and ground level condos. At times the water runoff from the detention pond is so much that the fish end up swimming in the runoff in our yard.