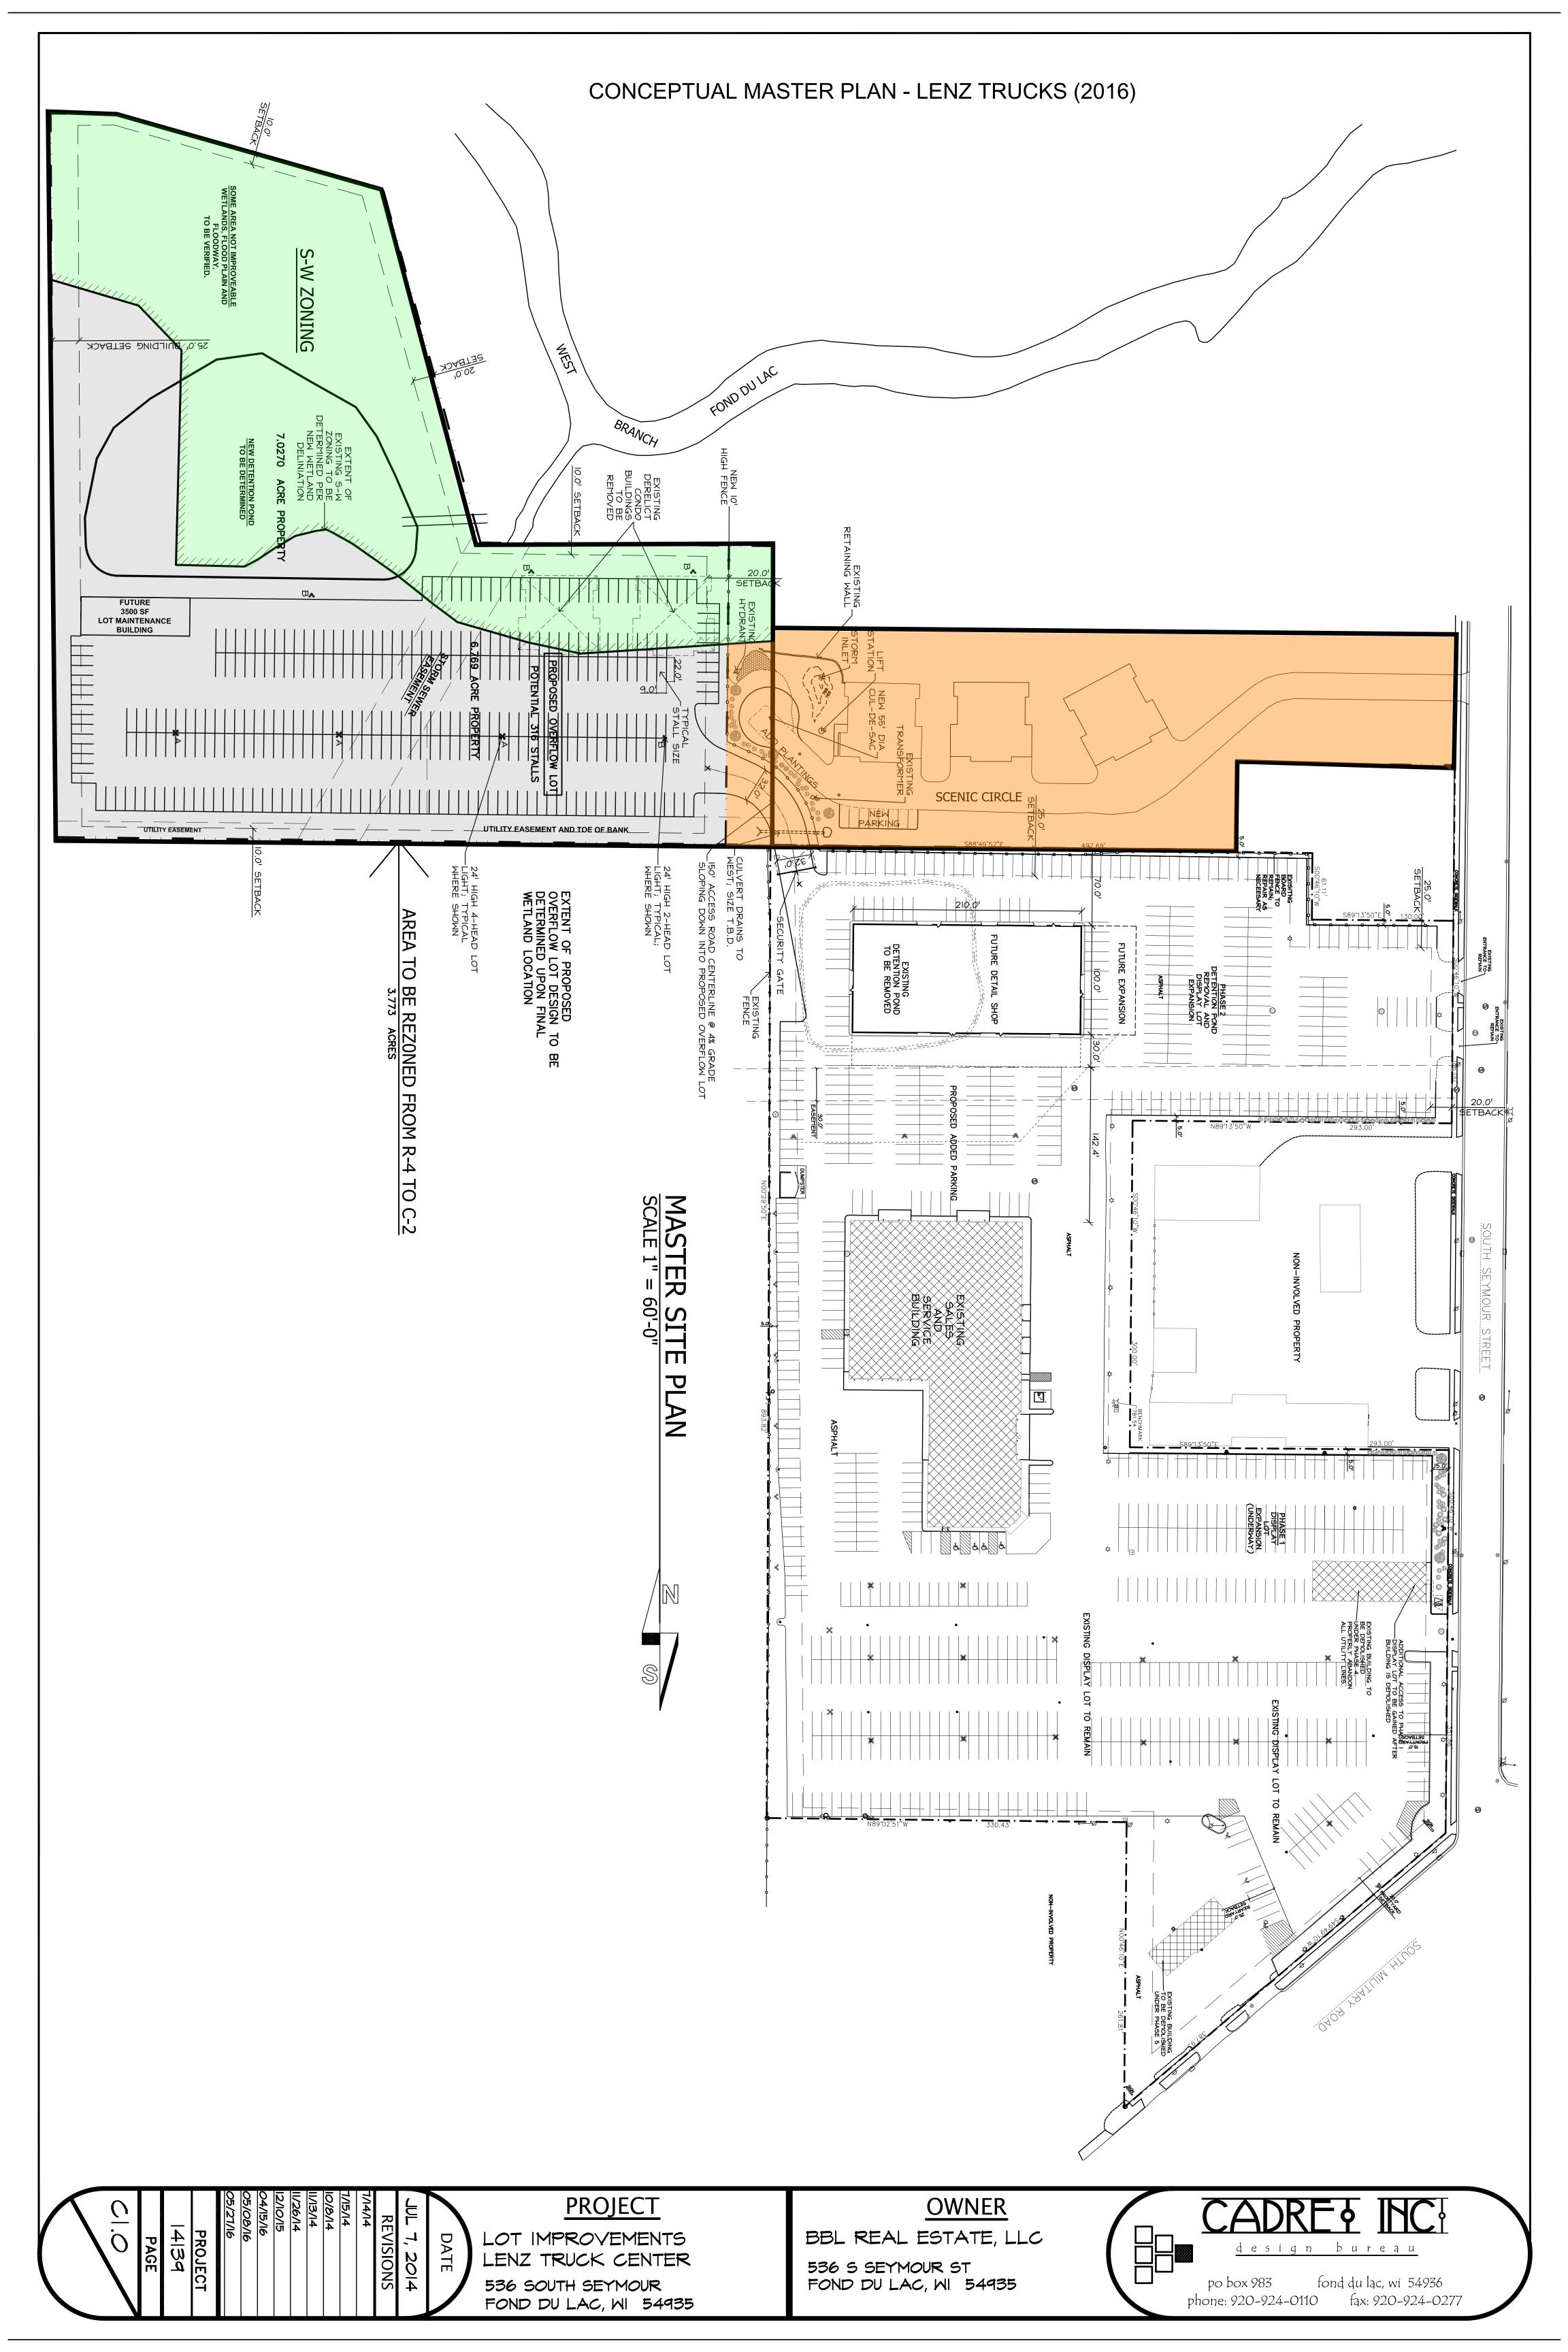

Parcel 1 is 2.509 acres in size and is developed with three 4-unit condo buildings, all of which are owner-occupied. Access to the homes is provided via a private roadway (Scenic Circle) that extends west from Seymour Street. Parcel 2 is 7.027 acres and is mostly undeveloped except for two unfinished buildings; the unfinished construction reflects a decision of the property owner to abandon the original development plan.

### Site Comparisons

The rezoning proposal affects 3.773 acres of land and proposes 230 new parking spaces. Use of the entire 3.773 acres is not likely because of design changes to the proposed development plan that are necessary to meet wetland regulations and Shoreland-Wetland zoning requirements. In addition, the usable area of Parcel 2 is affected by the design of the driveway to/from the Lenz site, the presence of wetland areas, and storm water management requirements for the Lenz site and for the new development planned for Parcel 2.

The property area of the Lenz site that is occupied by the existing pond, along with unused and/or underutilized site area between the pond and Seymour Street, is 3.36 acres in size. If the pond is filled and the existing parking lot at the north end of the property is reconfigured, the site could reasonably accommodate the proposed detail shop along with approximately 200 parking spaces. (Note: This option would rely on the construction of a new pond on Parcel 2 to meet storm water requirements of the Lenz property.)