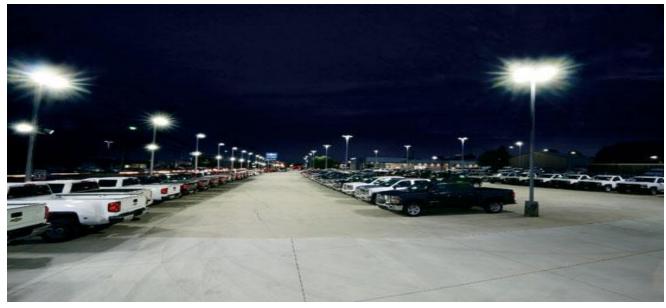

Please feel free to contact me directly with any questions

Dawn M. Rehrauer 55 Scenic Circle Fond du Lac WI 54935 920-960-6552

Below are the lists of my/our concerns with the rezoning:

**Security and Lighting-** Lenz currently uses security lighting on their lots. This type of security lighting causes what is called skyglow. The most common cause of **Skyglow** is artificial light that emits light pollution, which accumulates into a vast glow that can be seen from miles away and from high in the sky. Skyglow from artificial lights is common throughout the world and can be observed over most cities and towns as a glowing dome of the populated area. The use of these types of lights will directly affect the condo owners and area's resident's quality of life. These new LED lights will be installed less than 50 yards from condo unit at Scenic Ridge. As well as increased traffic flow of people wanting/trying to drive and walk through the overflow lot, both during and after business hours. Our security would then be at risk with the proposed lot being so close to our homes.