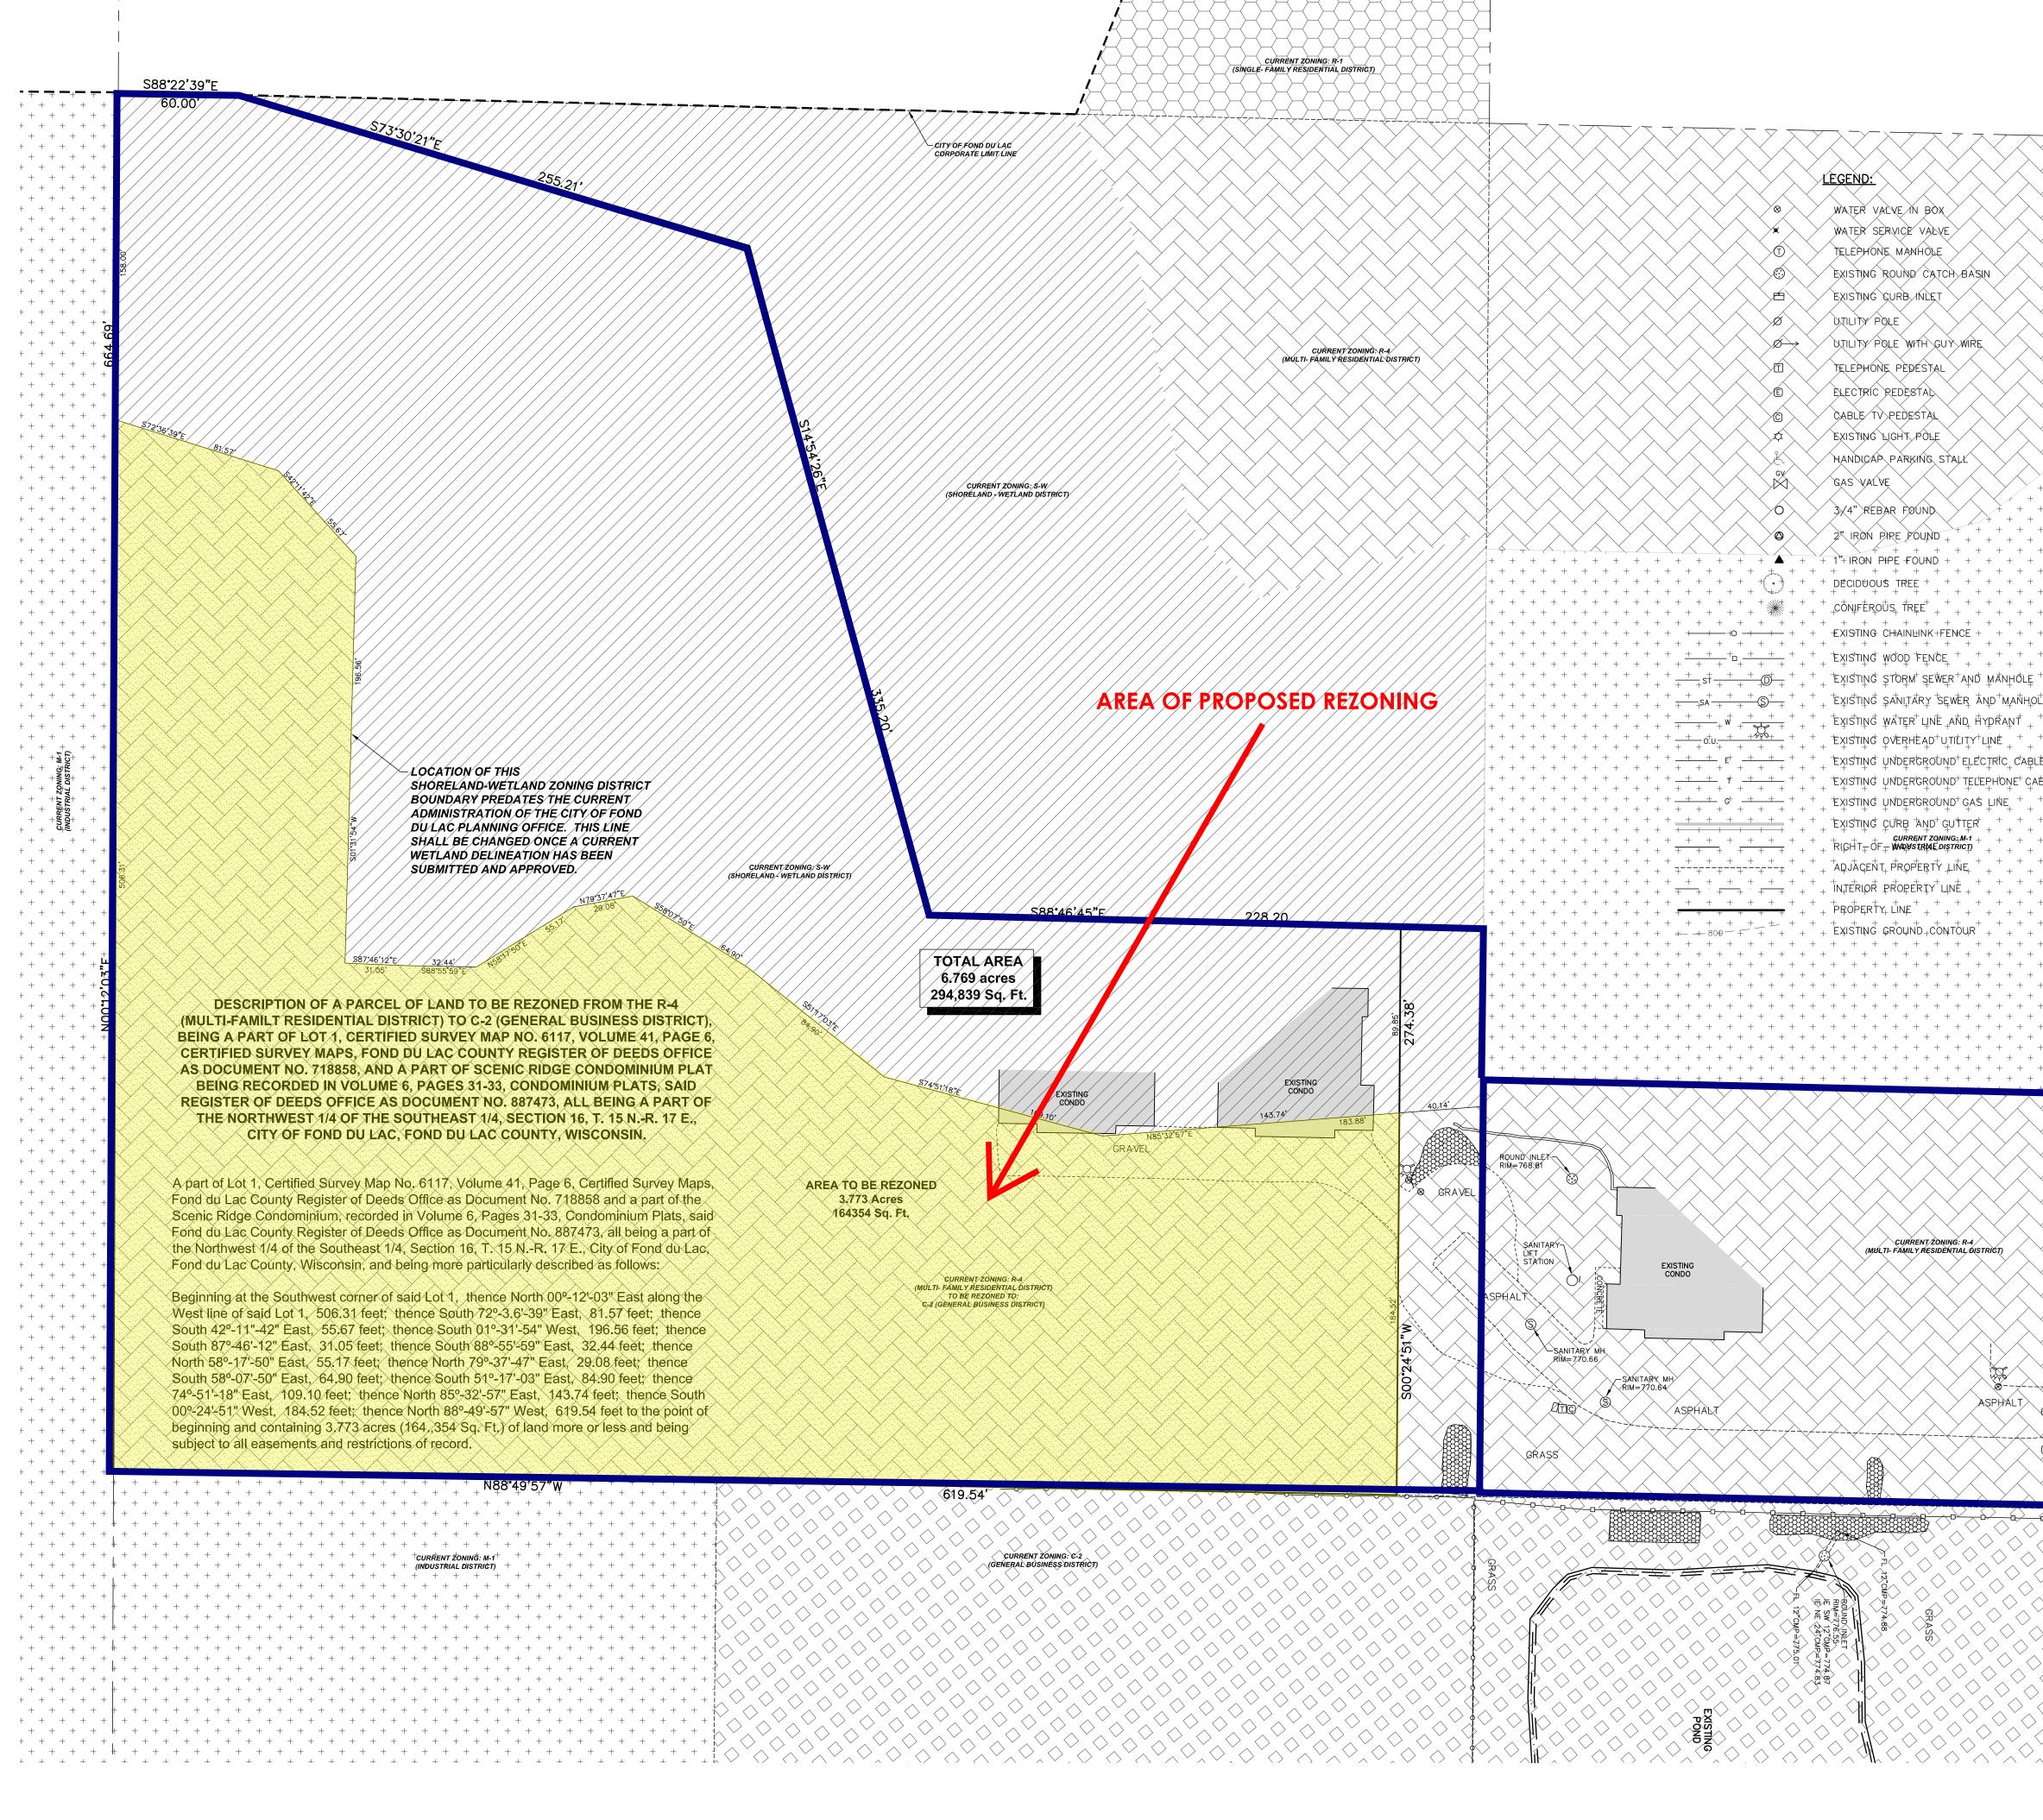

#### DESCRIPTION OF A PARCEL OF LAND TO BE REZONED FROM THE R-4 (MULTI-FAMILT RESIDENTIAL DISTRICT) TO C-2 (GENERAL BUSINESS DISTRICT), BEING A PART OF LOT 1, CERTIFIED SURVEY MAP NO. 6117, VOLUME 41, PAGE 6, CERTIFIED SURVEY MAPS, FOND DU LAC COUNTY REGISTER OF DEEDS OFFICE AS DOCUMENT NO. 718858, AND A PART OF SCENIC RIDGE CONDOMINIUM PLAT BEING RECORDED IN VOLUME 6, PAGES 31-33, CONDOMINIUM PLATS, SAID REGISTER OF DEEDS OFFICE AS DOCUMENT NO. 887473, ALL BEING A PART OF THE NORTHWEST 1/4 OF THE SOUTHEAST 1/4, SECTION 16, T. 15 N.-R. 17 E., CITY OF FOND DU LAC, FOND DU LAC COUNTY, WISCONSIN.

A part of Lot 1, Certified Survey Map No. 6117, Volume 41, Page 6, Certified Survey Maps, Fond du Lac County Register of Deeds Office as Document No. 718858 and a part of the Scenic Ridge Condominium, recorded in Volume 6, Pages 31-33, Condominium Plats, said Fond du Lac County Register of Deeds Office as Document No. 887473, all being a part of the Northwest 1/4 of the Southeast 1/4, Section 16, T. 15 N.-R. 17 E., City of Fond du Lac, Fond du Lac County, Wisconsin, and being more particularly described as follows:

Beginning at the Southwest corner of said Lot 1, thence North  $00^{\circ}$ -12'-03" East along the West line of said Lot 1, 506.31 feet; thence South 72°-3.6'-39" East, 81.57 feet; thence South 42°-11"-42" East, 55.67 feet; thence South 01°-31'-54" West, 196.56 feet; thence South 87°-46'-12" East, 31.05 feet; thence South 88°-55'-59" East, 32.44 feet; thence North 58°-17'-50" East, 55.17 feet; thence North 79°-37'-47" East, 29.08 feet; thence South 58°-07'-50" East, 64.90 feet; thence South 51°-17'-03" East, 84.90 feet; thence 74°-51'-18" East, 109.10 feet; thence North 85°-32'-57" East, 143.74 feet; thence South 00°-24'-51" West, 184.52 feet; thence North 88°-49'-57" West, 619.54 feet to the point of beginning and containing 3.773 acres (164.,354 Sq. Ft.) of land more or less and being subject to all easements and restrictions of record.