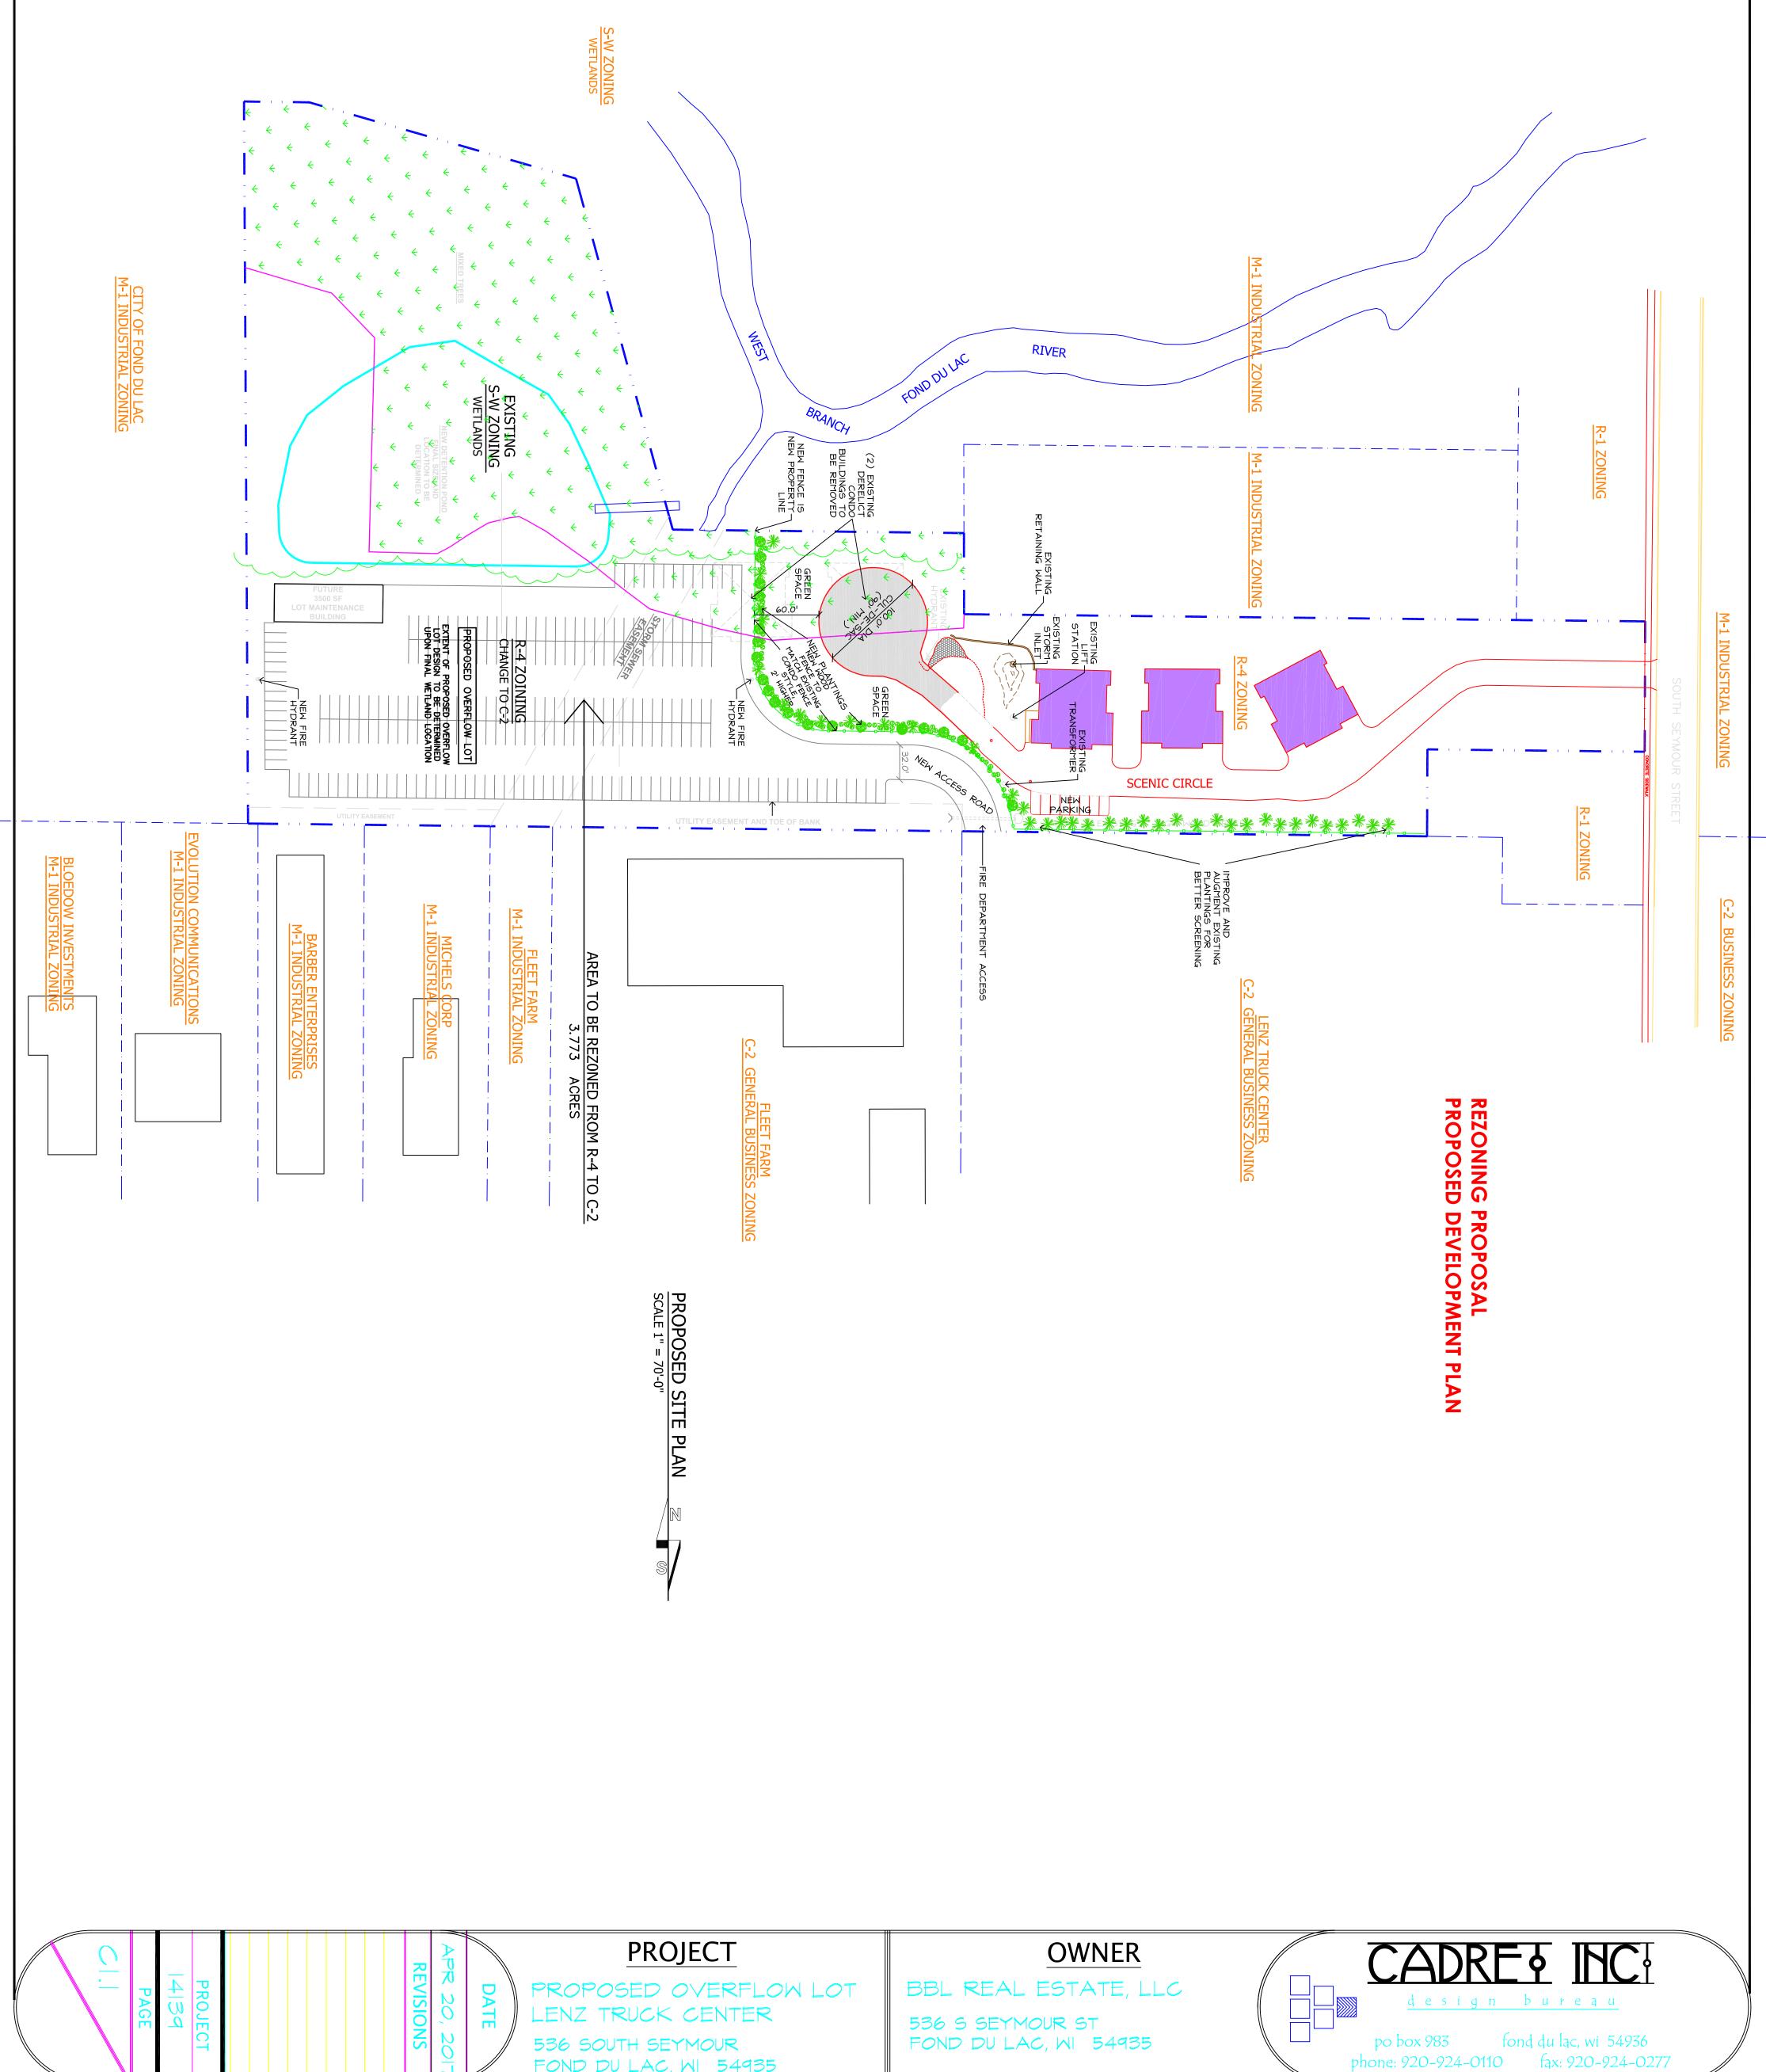

The current state of the parcel is as an abandoned condominium development with two derelict, unfinished condominium buildings.

The Applicant intends to develop this unused parcel with a stormwater retention structure, paved inventory overflow lot and future lot maintenance building. The attached preliminary plans give an indication of that potential use, with exact specifics yet to be determined pending wetland and floodplain locations, stormwater engineering and final design of all required elements.

Access to this parcel would be through a mutually agreed-upon permanent easement at the southeast corner of the parcel, common with property already held by the Applicant at 536 South Seymour Street. With that, this parcel as developed, would be independent from the active Scenic Ridge development, having its own access, fire hydrants and utility connections.

The Applicant intends to use this lot for storage of vehicles awaiting delivery, detailing, repair or sale. It is not the intent to have this a customer lot.

Being cognizant of the neighboring Scenic Ridge development, the Applicant has endeavored to include extensive green screening, opaque fencing, limits in the hours of operation and non-spill lighting. Examples of the type of fencing and site lighting that could be incorporated are attached. The future lot maintenance building is positioned to be as far from the occupied residential units as possible.

Additionally, to provide the proper services to the existing Scenic Ridge neighbors, a culde-sac will be constructed to terminate the existing Scenic Circle which will accommodate fire services, EMS and garbage disposal. There would be no crossconnection to the Applicant's proposed parcel. Additional resident parking space is also planned.

- Demolish the two unfinished condominium buildings on Parcel 2.
- Fill the Lenz storm water pond to make way for an access road from the Lenz property to Parcel 2 and for additional development on the existing Lenz site. The access road would cross through a portion of Parcel 1 and would be adjacent to but separate from the roadway of Scenic Circle.
- Construct a new pond on Parcel 2 to manage drainage and storm water runoff for the Lenz property and the new development on Parcel 2.

- ) Construct a paved parking lot on Parcel 2 for the storage of vehicles awaiting delivery, detailing, repair or sale, along with a property maintenance building for the storage of snow removal and landscape maintenance equipment for the Lenz dealership.
- ) Construct a cul-de-sac configuration for Scenic Circle to create a separate roadway for the condominium homes, and install a fence and plantings for screening.