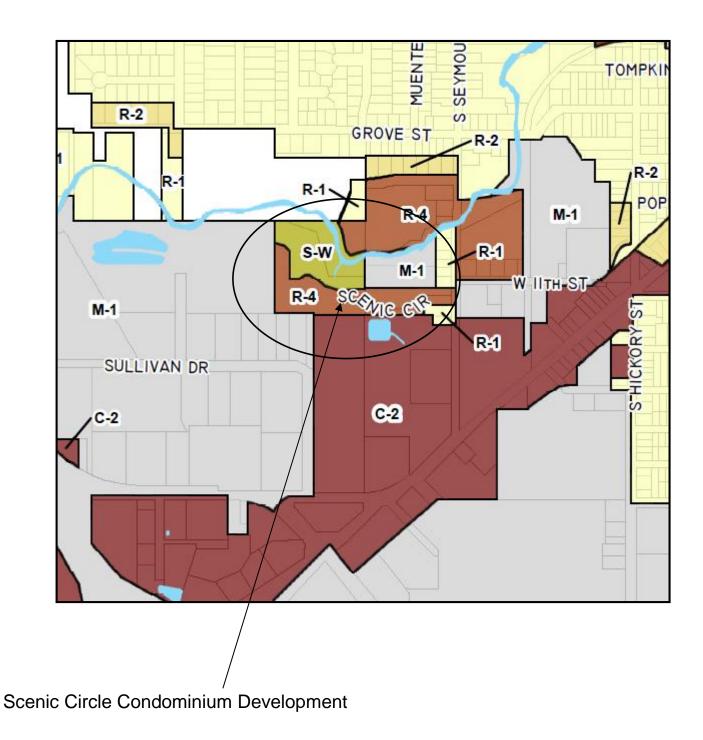

## CITY OF FOND DU LAC - Memorandum

Department of Community Development

| Date:      | May 10,                                     | May 10, 2017                                                                                                                                                           |  |  |  |
|------------|---------------------------------------------|------------------------------------------------------------------------------------------------------------------------------------------------------------------------|--|--|--|
| То:        | Plan Cor                                    | Plan Commission                                                                                                                                                        |  |  |  |
| From:      | Joellyn I                                   | Joellyn Dahlin, Principal Planner                                                                                                                                      |  |  |  |
| Re:        | Request                                     | Request for Rezoning – 0 S Seymour Street (Portion of FDL-15-17-16-42-285-00)                                                                                          |  |  |  |
| Applicant: | BBL Re                                      | BBL Real Estate, LLC                                                                                                                                                   |  |  |  |
| Request:   |                                             | Rezone 3.773 acres of land from R-4 (Multifamily Residential) to C-2 (General Business)                                                                                |  |  |  |
| Location:  | Parcel 2                                    | Parcel 2 of the Scenic Ridge condominium plat, South Seymour Street.                                                                                                   |  |  |  |
| Zoning:    | Site:<br>North:<br>South:<br>East:<br>West: | R-4 (Multifamily Residential) and S-W (Shoreland-Wetland)<br>S-W and R (Residential)<br>C-2 (General Business) and M-1 (Industrial)<br>R-4<br>M-1                      |  |  |  |
| Land Use:  | Site:<br>North:<br>South:<br>East:<br>West: | Scenic Ridge Condominiums<br>Fond du Lac River<br>Lenz Truck/Mills Fleet Farm/Sullivan Industrial Park<br>Residential Dwellings<br>City Stormwater Ponds and Fill Site |  |  |  |

The area of the condominium plat is affected by two zoning designations: R-4 (Multifamily Residential) and S-W (Shoreland-Wetland). The Shoreland-Wetland zoning reflects the proximity of the Fond du Lac River and DNR designated wetland areas. The area of Parcel 1 is entirely within the area of R-4 zoning. The area of Parcel 2 is within the R-4 and S-W districts. BBL Real Estate LLC (on behalf of *Lenz Truck Center*) would like to purchase Parcel 2 to expand the business footprint of the truck dealership. A change of zoning from R-4 (Multifamily Residential) to C-2 (General Business) is proposed for 3.773 acres of Parcel 2.