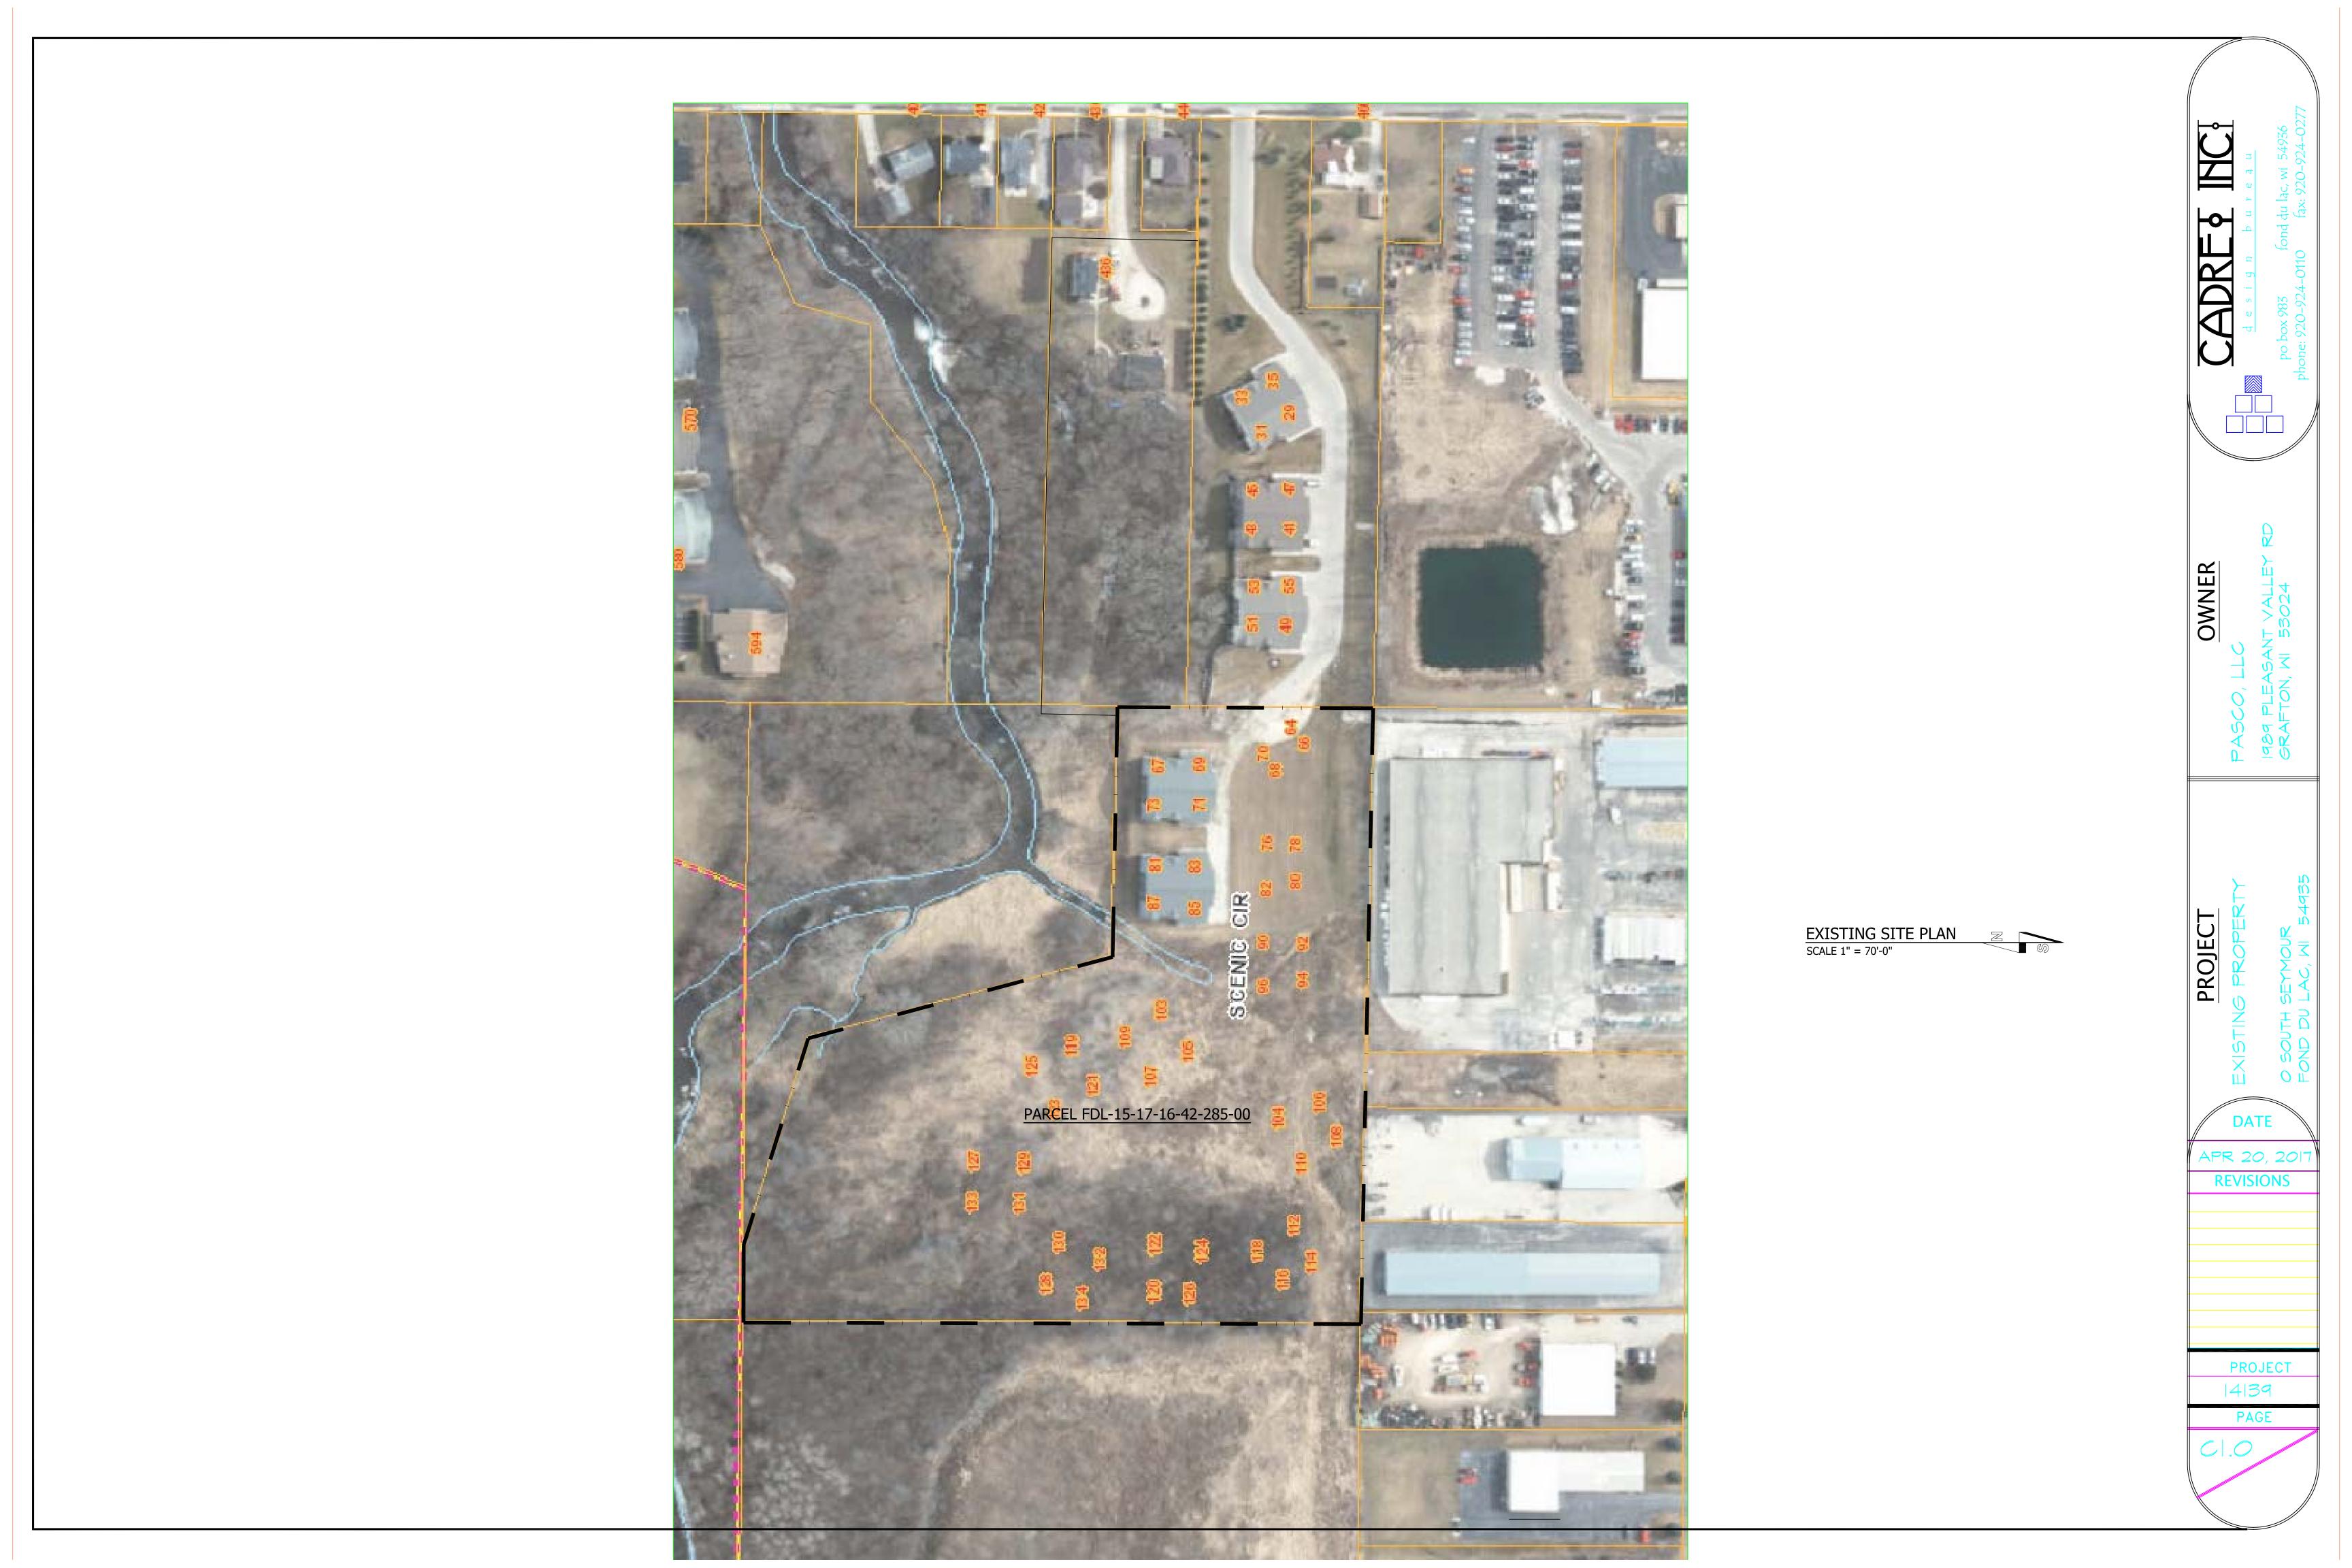

#### **Rezoning Request**

The Scenic Ridge condominium development is located on South Seymour Street north of the Lenz truck dealership. A condominium plat was recorded in 2007 to establish two areas for residential development. The *parcels* described in the plat are not separate *lots*. A *condominium plat* does not subdivide land – it is a form of property ownership in which each owner holds title to an individual unit, plus a fractional interest in common areas.

Parcel 1 is 2.509 acres in size and is developed with three 4-unit condo buildings, all of which are owner-occupied. Access to the homes is provided via a private roadway (Scenic Circle) that extends west from Seymour Street. Parcel 2 is 7.027 acres and is mostly undeveloped except for two unfinished buildings; the unfinished construction reflects a decision of the property owner to abandon the original development plan.

The area of the condominium plat is affected by two zoning designations: R-4 (Multifamily Residential) and S-W (Shoreland-Wetland). The Shoreland-Wetland zoning reflects the proximity of the Fond du Lac River and DNR designated wetland areas. The area of Parcel 1 is entirely within the area of R-4 zoning. The area of Parcel 2 is within the R-4 and S-W districts. BBL Real Estate LLC (on behalf of *Lenz Truck Center*) would like to purchase Parcel 2 to expand the business footprint of the truck dealership. A change of zoning from R-4 (Multifamily Residential) to C-2 (General Business) is proposed for 3.773 acres of Parcel 2.