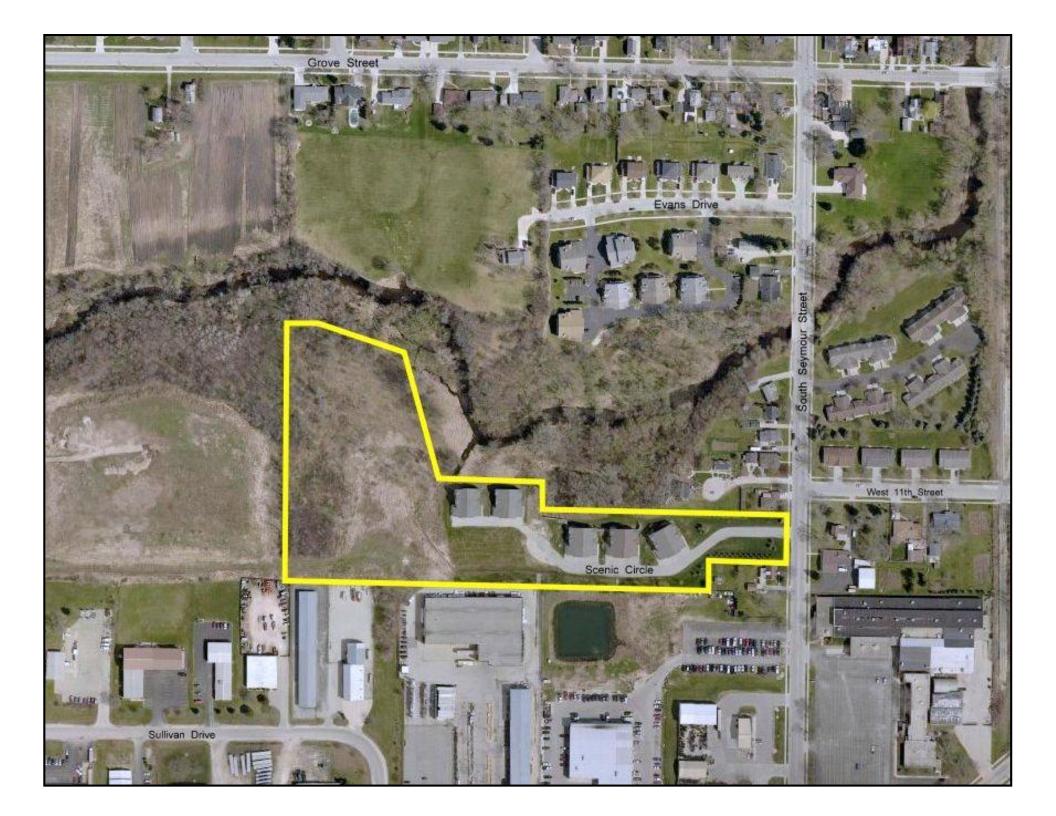

#### **Rezoning Request**

The Scenic Ridge condominium development is located on South Seymour Street north of the Lenz truck dealership. A condominium plat was recorded in 2007 to establish two areas for residential development. The *parcels* described in the plat are not separate *lots*. A *condominium plat* does not subdivide land – it is a form of property ownership in which each owner holds title to an individual unit, plus a fractional interest in common areas.

Parcel 1 is 2.509 acres in size and is developed with three 4-unit condo buildings, all of which are owner-occupied. Access to the homes is provided via a private roadway (Scenic Circle) that extends west from Seymour Street. Parcel 2 is 7.027 acres and is mostly undeveloped except for two unfinished buildings; the unfinished construction reflects a decision of the property owner to abandon the original development plan.

The area of the condominium plat is affected by two zoning designations: R-4 (Multifamily Residential) and S-W (Shoreland-Wetland). The Shoreland-Wetland zoning reflects the proximity of the Fond du Lac River and DNR designated wetland areas. The area of Parcel 1 is entirely within the area of R-4 zoning. The area of Parcel 2 is within the R-4 and S-W districts. BBL Real Estate LLC (on behalf of *Lenz Truck Center*) would like to purchase Parcel 2 to expand the business footprint of the truck dealership. A change of zoning from R-4 (Multifamily Residential) to C-2 (General Business) is proposed for 3.773 acres of Parcel 2.