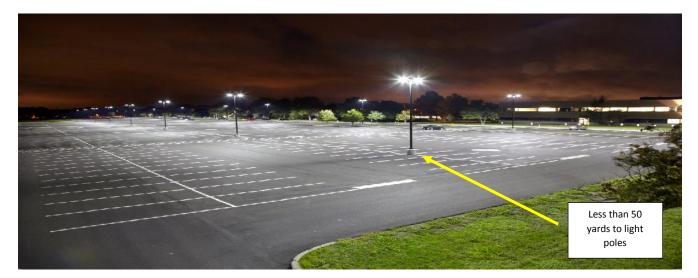

Please feel free to contact me directly with any questions

Dawn M. Rehrauer 55 Scenic Circle Fond du Lac WI 54935 920-960-6552

Below are the lists of my/our concerns with the rezoning:

**Security and Lighting-** Lenz currently uses security lighting on their lots. This type of security lighting causes what is called skyglow. The most common cause of **Skyglow** is artificial light that emits light pollution, which accumulates into a vast glow that can be seen from miles away and from high in the sky. Skyglow from artificial lights is common throughout the world and can be observed over most cities and towns as a glowing dome of the populated area. The use of these types of lights will directly affect the condo owners and area's resident's quality of life. These new LED lights will be installed less than 50 yards from condo unit at Scenic Ridge. As well as increased traffic flow of people wanting/trying to drive and walk through the overflow lot, both during and after business hours. Our security would then be at risk with the proposed lot being so close to our homes.