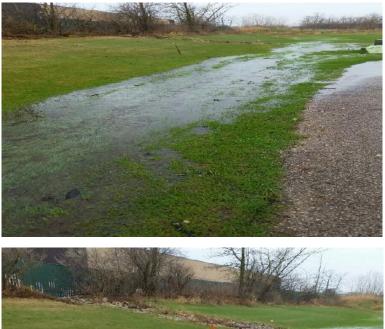

**Storm water and Snowmelt-** as per proposed plan, the existing pond on Lenz property would be filled in and a service-type structure would be built directly behind our existing border fence. The question is, where will all the runoff and snowmelt go? We currently, experience a lot of standing water on our property from the over flow of the current detention pond, that is planned to be removed as part of the expansion project. We fear that the water run off created by the newly expanded parking lot will cause even more flooding of Scenic Circle and may end up flooding our basements and ground level condos. At times the water runoff from the detention pond is so much that the fish end up swimming in the runoff in our yard.