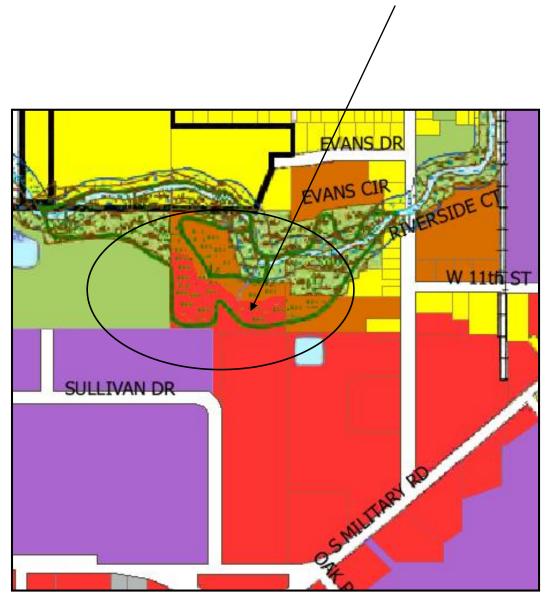

B. Comprehensive Plan Amendment

Effect: Change the Comprehensive Plan Land Use Designation of Land Proposed for Rezoning Location: West Lot of Scenic Ridge Condominium Plat (FDL-15-17-16-52-285-00)

#### **EXISTING ZONING – SCENIC CIRCLE**

Existing Zoning: R-4 (Multifamily Residential) and S-W (Shoreland-Wetland)

#### **Rezoning Request**

The Scenic Ridge condominium development is located on South Seymour Street north of the Lenz truck dealership. A condominium plat was recorded in 2007 to establish two areas for residential development. The *parcels* described in the plat are not separate *lots*. A *condominium plat* does not subdivide land – it is a form of property ownership in which each owner holds title to an individual unit, plus a fractional interest in common areas.

Parcel 1 is 2.509 acres in size and is developed with three 4-unit condo buildings, all of which are owner-occupied. Access to the homes is provided via a private roadway (Scenic Circle) that extends west from Seymour Street. Parcel 2 is 7.027 acres and is mostly undeveloped except for two unfinished buildings; the unfinished construction reflects a decision of the property owner to abandon the original development plan.

The area of the condominium plat is affected by two zoning designations: R-4 (Multifamily Residential) and S-W (Shoreland-Wetland). The Shoreland-Wetland zoning reflects the proximity of the Fond du Lac River and DNR designated wetland areas. The area of Parcel 1 is entirely within the area of R-4 zoning. The area of Parcel 2 is within the R-4 and S-W districts. BBL Real Estate LLC (on behalf of *Lenz Truck Center*) would like to purchase Parcel 2 to expand the business footprint of the truck dealership. A change of zoning from R-4 (Multifamily Residential) to C-2 (General Business) is proposed for 3.773 acres of Parcel 2.