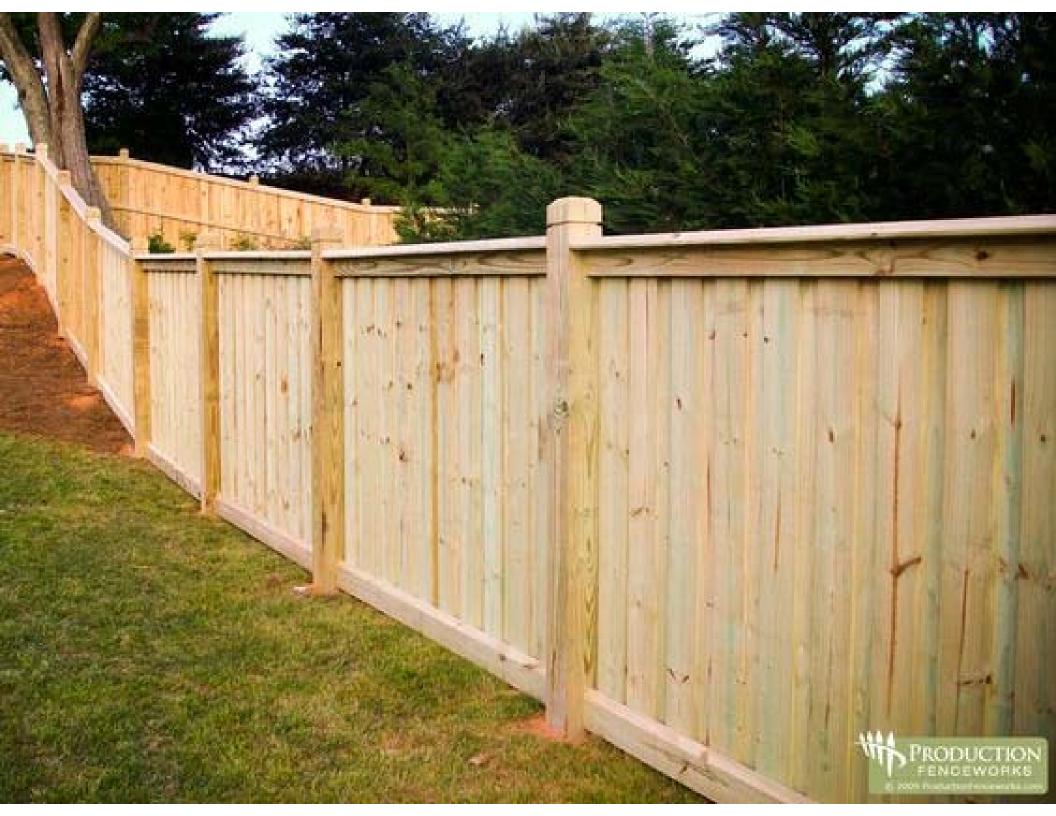

The Applicant intends to use this lot for storage of vehicles awaiting delivery, detailing, repair or sale. It is not the intent to have this a customer lot.

Being cognizant of the neighboring Scenic Ridge development, the Applicant has endeavored to include extensive green screening, opaque fencing, limits in the hours of operation and non-spill lighting. Examples of the type of fencing and site lighting that could be incorporated are attached. The future lot maintenance building is positioned to be as far from the occupied residential units as possible.

To mitigate neighborhood concerns BBL Real Estate proposes to provide a fence and landscape plantings to visually screen and separate the condo homes and Scenic Circle from Parcel 2, utilize non-spill lighting, limit the hours of operation, and site the maintenance building at maximum distance from the condominium buildings.