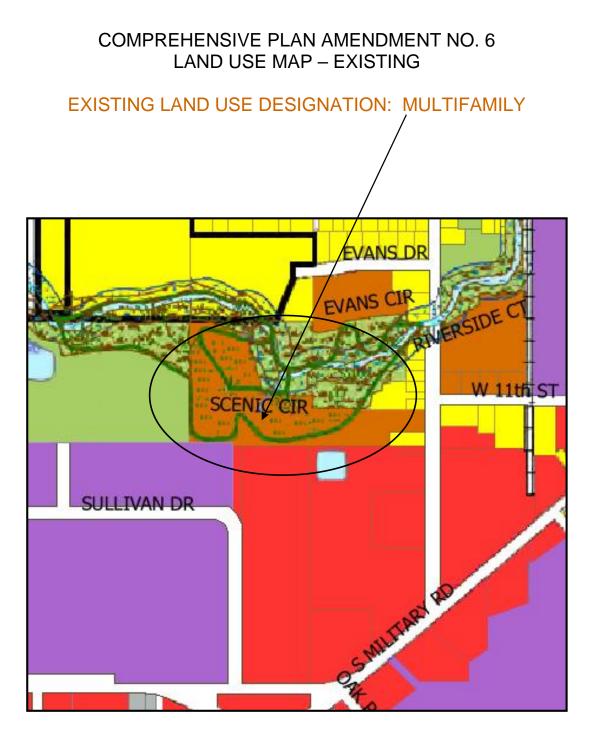

B. Comprehensive Plan Amendment

Effect: Change the Comprehensive Plan Land Use Designation of Land Proposed for Rezoning Location: West Lot of Scenic Ridge Condominium Plat (FDL-15-17-16-52-285-00)

#### **EXISTING ZONING – SCENIC CIRCLE**

Existing Zoning: R-4 (Multifamily Residential) and S-W (Shoreland-Wetland)

#### **Rezoning Request**

The Scenic Ridge condominium development is located on South Seymour Street north of the Lenz truck dealership. A condominium plat was recorded in 2007 to establish two areas for residential development. The *parcels* described in the plat are not separate *lots*. A *condominium plat* does not subdivide land – it is a form of property ownership in which each owner holds title to an individual unit, plus a fractional interest in common areas.

Parcel 1 is 2.509 acres in size and is developed with three 4-unit condo buildings, all of which are owner-occupied. Access to the homes is provided via a private roadway (Scenic Circle) that extends west from Seymour Street. Parcel 2 is 7.027 acres and is mostly undeveloped except for two unfinished buildings; the unfinished construction reflects a decision of the property owner to abandon the original development plan.

The area of the condominium plat is affected by two zoning designations: R-4 (Multifamily Residential) and S-W (Shoreland-Wetland). The Shoreland-Wetland zoning reflects the proximity of the Fond du Lac River and DNR designated wetland areas. The area of Parcel 1 is entirely within the area of R-4 zoning. The area of Parcel 2 is within the R-4 and S-W districts. BBL Real Estate LLC (on behalf of *Lenz Truck Center*) would like to purchase Parcel 2 to expand the business footprint of the truck dealership. A change of zoning from R-4 (Multifamily Residential) to C-2 (General Business) is proposed for 3.773 acres of Parcel 2.