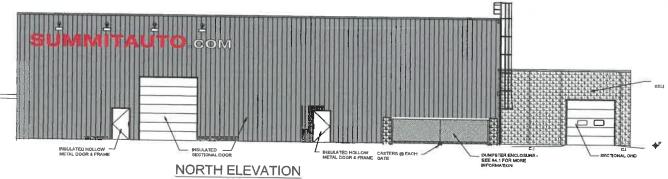

# **Project Details:**

- Qty: 2 Sets
- Flat cut-out letters for east and north elevations of the new building
- Stud mount