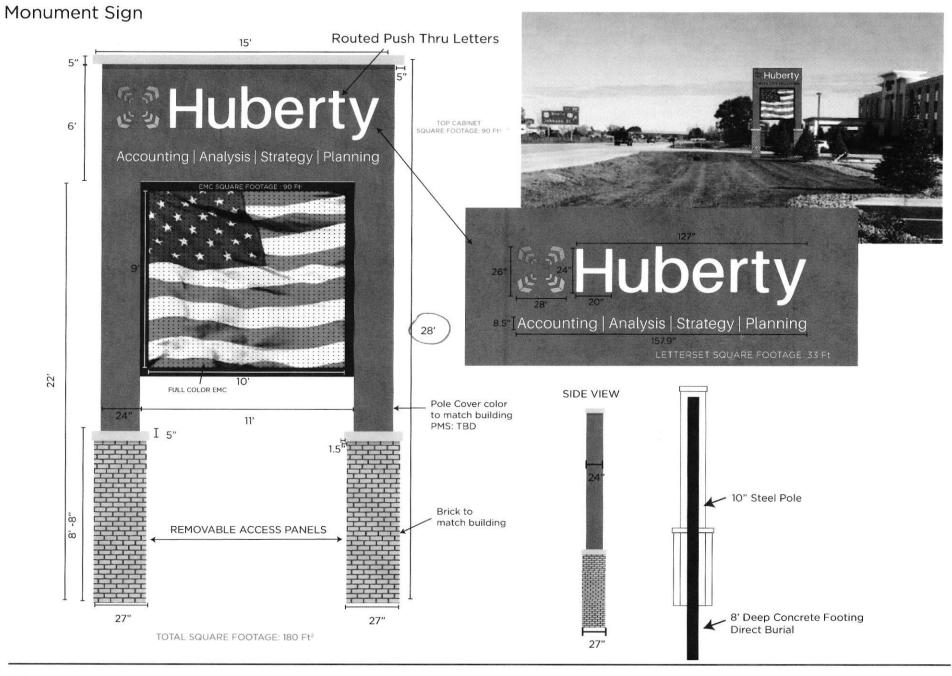

## Proposal:

Allow for placement of an existing ground sign 2 feet in a front yard setback, where 10 feet is required.

# Project Details:

Jeep Sign

- Installation of custom fabricated around mount sian.
- Double sided
- Qty: 1

# Project Details:

Jeep Sign

- Installation of custom fabricated ground mount sign.
- Double sided.
- Qty: 1

# **Project Details:**

- Qty: 2 Sets
- Flat cut-out letters for east and north elevations of the new building
- Stud mount