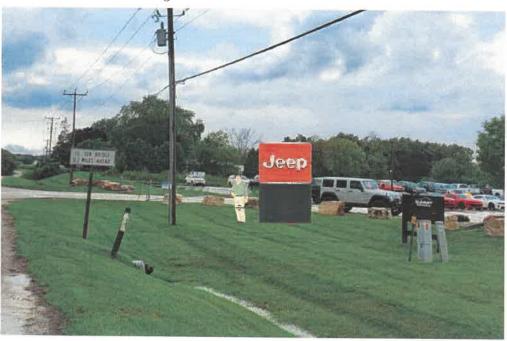

## **Analysis**

The property at 500 S Rolling Meadows Drive is an automotive service building owned by Summit Automotive. It is located north of the corner of Rogersville Road and S Rolling Meadows Drive (County Road VVV) and directly west of Interstate Highway 41. Summit Automotive's Jeep dealership (currently located at 815 S Rolling Meadows Drive) is moving to this location as part of a future sales/showroom expansion project. The petitioner asks for a waiver to allow for installation of one (1) ground sign with an area of 66 square feet, increasing the total ground sign area to 266 square feet and increasing the number of ground signs to two (2).

Zoning regulations allow one ground sign up to 200 square feet for property zoned general business. Ground sign area is calculated by 1.0 square foot per linear foot of lot frontage. An existing ground sign with electronic message center (at 200 square feet) was previously installed near the north property line. This sign generically advertises for Summit Automotive. With the Jeep Brand moving to this location, the petitioner seeks to install a second ground sign (66 square feet) specifically for this dealership. The proposed Jeep sign would be installed at the south property line near Rogersville Road. There is only one entrance/exit point off of Rogersville Road.

Petitioner note the unnecessary hardship is due to the very large property with the driveway entrance being off of Rogersville Road which is at the opposite end of the property and serves a different road frontage as the main ground mount sign located on S Rolling Meadows Drive.