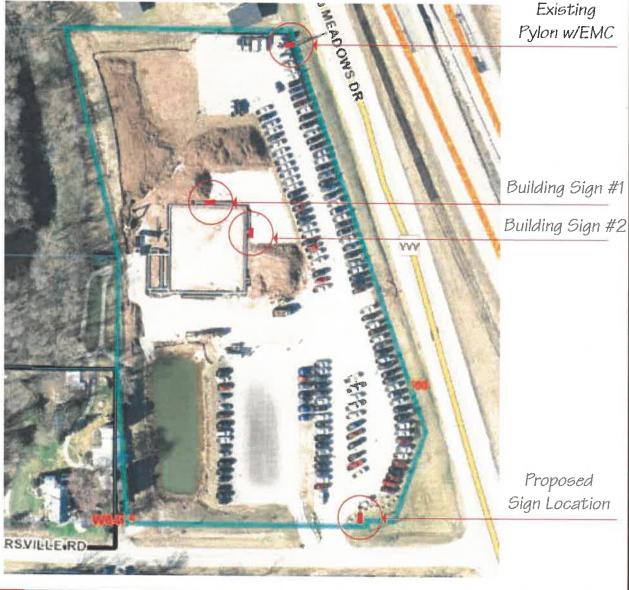

## III. Hearings

A. 500 South Rolling Meadows Drive (Summit Automotive) Appeal No. 2021-05

### Zoning Code Regulations:

Section 720, Attachment 8, Design Standards and Specification for Signs, Special Highway 41 District, allows one ground sign up to 200 square feet for property zoned general business.

## Proposal:

Allow installation of one (1) ground sign with an area of 66 square feet, increasing the total ground sign area to 266 square feet and increasing the number of ground signs to two (2).

B. 37 North Pioneer Road (Huberty CPAs)

## **Analysis**

The property at 500 S Rolling Meadows Drive is an automotive service building owned by Summit Automotive. It is located north of the corner of Rogersville Road and S Rolling Meadows Drive (County Road VVV) and directly west of Interstate Highway 41. Summit Automotive's Jeep dealership (currently located at 815 S Rolling Meadows Drive) is moving to this location as part of a future sales/showroom expansion project. The petitioner asks for a waiver to allow for installation of one (1) ground sign with an area of 66 square feet, increasing the total ground sign area to 266 square feet and increasing the number of ground signs to two (2).

Zoning regulations allow one ground sign up to 200 square feet for property zoned general business. Ground sign area is calculated by 1.0 square foot per linear foot of lot frontage. An existing ground sign with electronic message center (at 200 square feet) was previously installed near the north property line. This sign generically advertises for Summit Automotive. With the Jeep Brand moving to this location, the petitioner seeks to install a second ground sign (66 square feet) specifically for this dealership. The proposed Jeep sign would be installed at the south property line near Rogersville Road. There is only one entrance/exit point off of Rogersville Road.