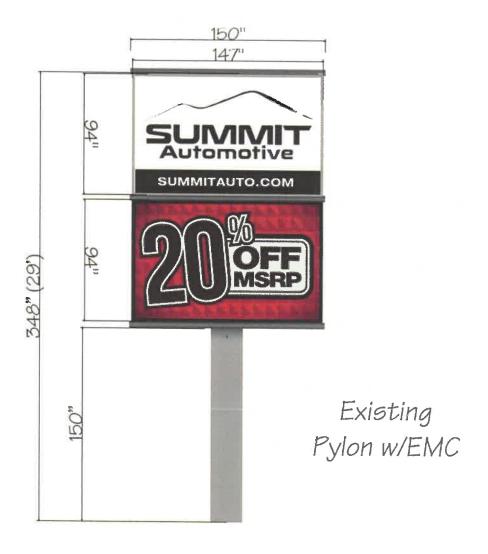

Zoning regulations allow one ground sign up to 200 square feet for property zoned general business. Ground sign area is calculated by 1.0 square foot per linear foot of lot frontage. An existing ground sign with electronic message center (at 200 square feet) was previously installed near the north property line. This sign generically advertises for Summit Automotive. With the Jeep Brand moving to this location, the petitioner seeks to install a second ground sign (66 square feet) specifically for this dealership. The proposed Jeep sign would be installed at the south property line near Rogersville Road. There is only one entrance/exit point off of Rogersville Road.