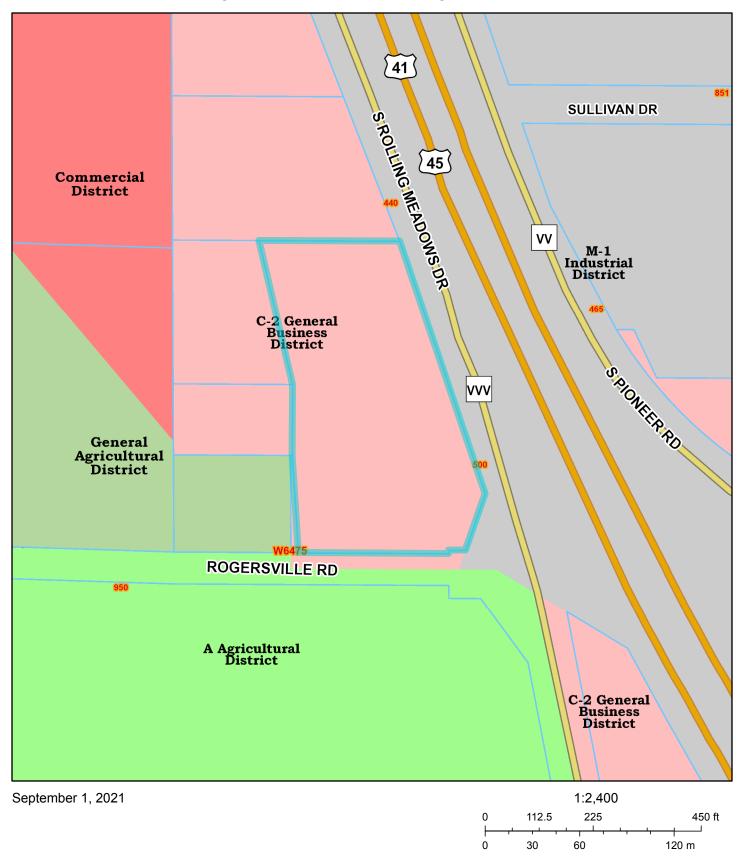

# Zoning Map - 500 S Rolling Meadows Dr

Fond du Lac County

**Zoning:** Site: C-2 (General Business District)

North: C-2

South: A (Agricultural District)
East: M-1 (Industrial District)

West: C-2, General Agricultural District (Town Fond du Lac)

Land Use: Site: Auto Dealership

## **Analysis**

The property at 500 S Rolling Meadows Drive is an automotive service building owned by Summit Automotive. It is located north of the corner of Rogersville Road and S Rolling Meadows Drive (County Road VVV) and directly west of Interstate Highway 41. Summit Automotive's Jeep dealership (currently located at 815 S Rolling Meadows Drive) is moving to this location as part of a future sales/showroom expansion project. The petitioner asks for a waiver to allow for installation of one (1) ground sign with an area of 66 square feet, increasing the total ground sign area to 266 square feet and increasing the number of ground signs to two (2).

Zoning regulations allow one ground sign up to 200 square feet for property zoned general business. Ground sign area is calculated by 1.0 square foot per linear foot of lot frontage. An existing ground sign with electronic message center (at 200 square feet) was previously installed near the north property line. This sign generically advertises for Summit Automotive. With the Jeep Brand moving to this location, the petitioner seeks to install a second ground sign (66 square feet) specifically for this dealership. The proposed Jeep sign would be installed at the south property line near Rogersville Road. There is only one entrance/exit point off of Rogersville Road.

Lot frontage (including both street fronts) of the subject property is approximately 1,034 feet or nearly 1/5 of a mile. Considering the substantial bulk of the property, compliance with the zoning regulations for signage is not practical in providing useful signage for the property.