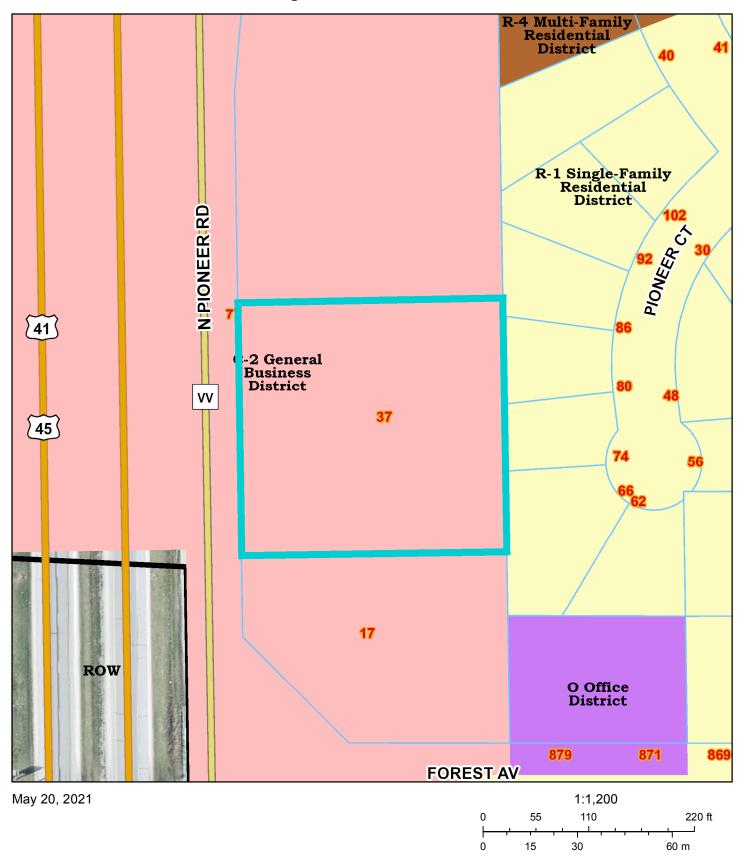

# Zoning Map - 500 S Rolling Meadows Dr

Fond du Lac County

**Zoning:** Site: C-2 (General Business District)

North: C-2

South: A (Agricultural District)
East: M-1 (Industrial District)

West: C-2, General Agricultural District (Town Fond du Lac)

Land Use: Site: Auto Dealership

North: Design Homes Inc.

South: Fond du Lac County Landfill

East: Interstate Highway 41

West: single-family dwelling, vacant land