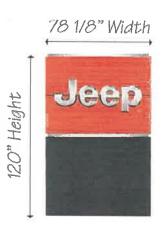

# Project Details:

Jeep Sign

- Installation of custom fabricated around mount sian.
- Double sided
- Qty: 1

# Project Details:

Jeep Sign

- Installation of custom fabricated ground mount sign.
- Double sided.
- Qty: 1