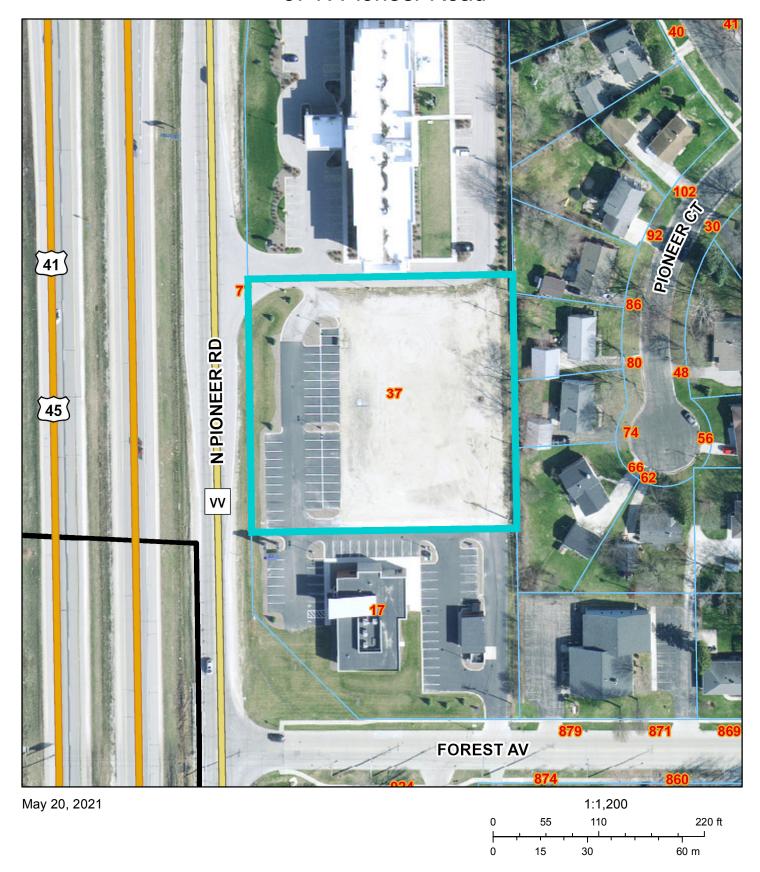

## Proposal:

Allow installation of one (1) ground sign with an area of 66 square feet, increasing the total ground sign area to 266 square feet and increasing the number of ground signs to two (2).

B. 37 North Pioneer Road (Huberty CPAs)

## Proposal:

Allow for placement of an existing ground sign 2 feet in a front yard setback, where 10 feet is required.