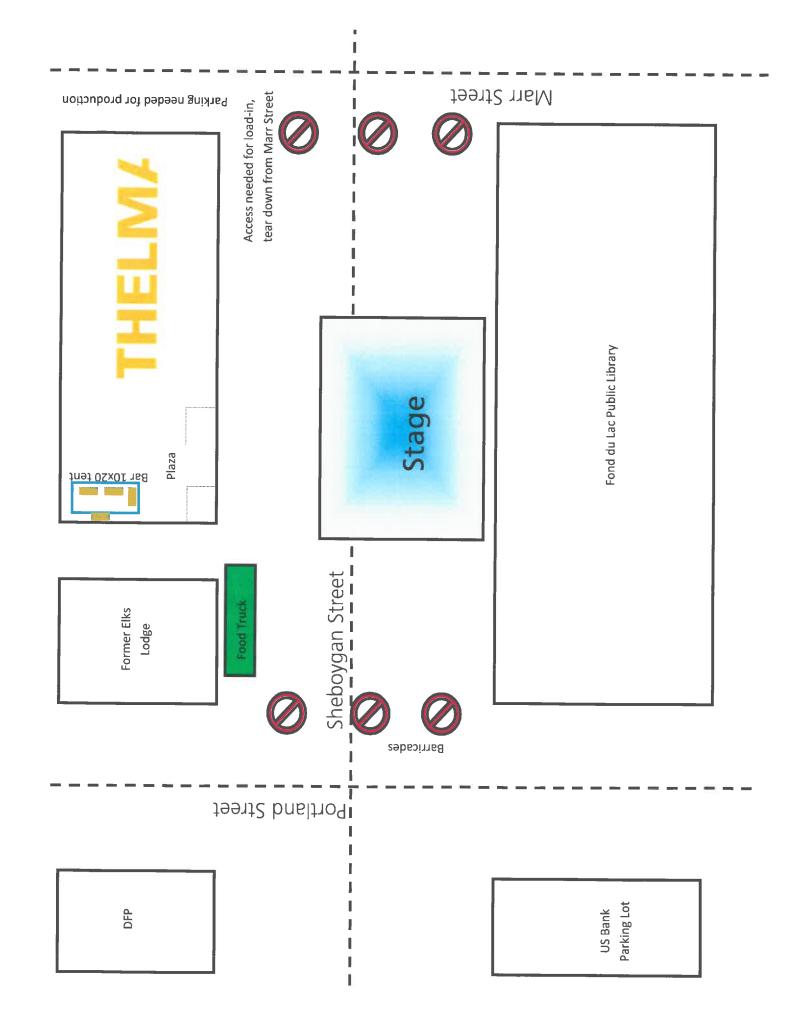

(Requires a two thirds vote of the governing body)

h. Resolution No. 8676

A Resolution Authorizing The Use Of Public Streets And Waiving The Prohibition Against Possession Of Alcoholic Beverages On Specified Public Ways For The Following Events: Fond du Lac Children's Chorale 20th Anniversary Concert, June 7, 2017; Delbert McClinton Street Concert, August 12, 2017 And Fondue Festival Street Concert, September 9, 2017 Introduction: City Clerk