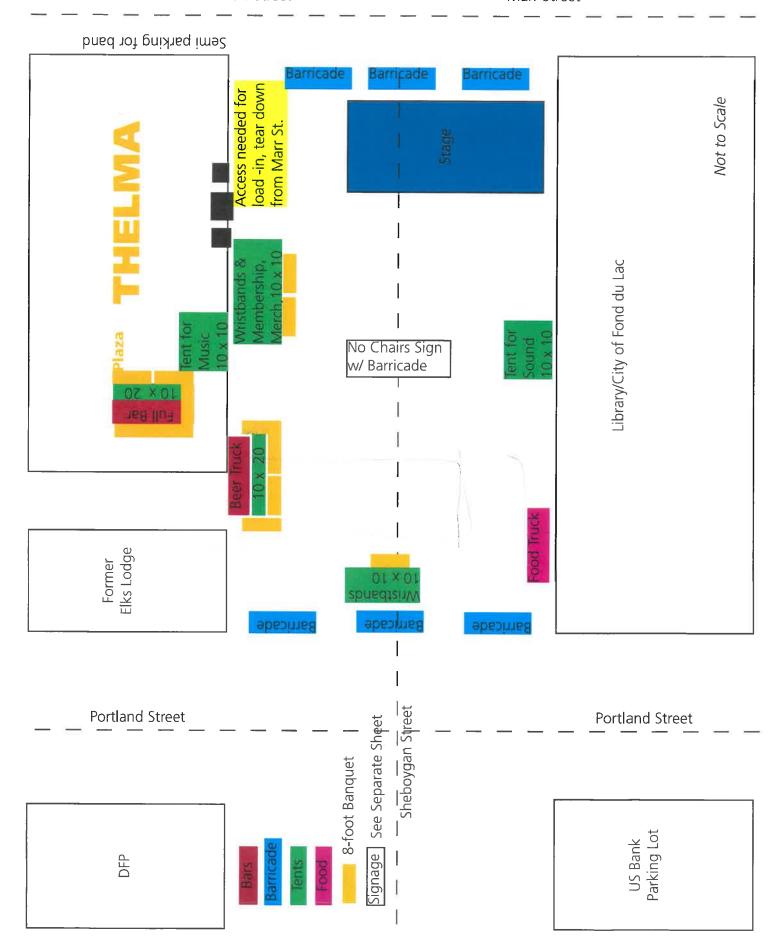

(Requires a two thirds vote of the governing body)

h. Resolution No. 8676

A Resolution Authorizing The Use Of Public Streets And Waiving The Prohibition Against Possession Of Alcoholic Beverages On Specified Public Ways For The Following Events: Fond du Lac Children's Chorale 20th Anniversary Concert, June 7, 2017; Delbert McClinton Street Concert, August 12, 2017 And Fondue Festival Street Concert, September 9, 2017 Introduction: City Clerk